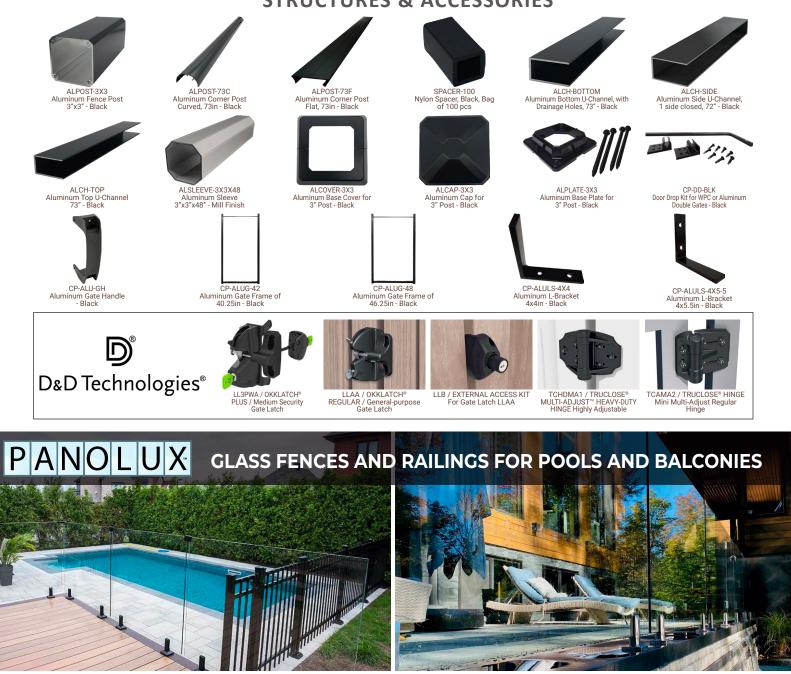

### **STRUCTURES & ACCESSORIES**

Panolux glass fences combine purity and refinement, blending perfectly with any exterior design.

- AESTHETICS: Glass fences offer an elegant, modern appearance that blends harmoniously into any environment. They preserve 1panoramic views, bring in light and create an open, spacious ambience.
- SAFETY: Tempered glass railings are designed to provide a solid, secure barrier. Tempered glass is impact-resistant and shatters into 2small, non-cutting pieces if broken, reducing the risk of injury.
- 3-EASY MAINTENANCE: Glass fences are easy to maintain. They can be cleaned with glass cleaning products and a soft cloth. In addition, since they are held above the ground, they allow water and dirt to drain away.
- VERSATILITY: Glass fencing can be used for swimming pools, balconies, decks and other outdoor spaces. They can be adapted to 4different styles and designs, offering a versatile solution to meet your specific needs.
- ADDED VALUE: Glass fences can add aesthetic and functional value to your property. 5-