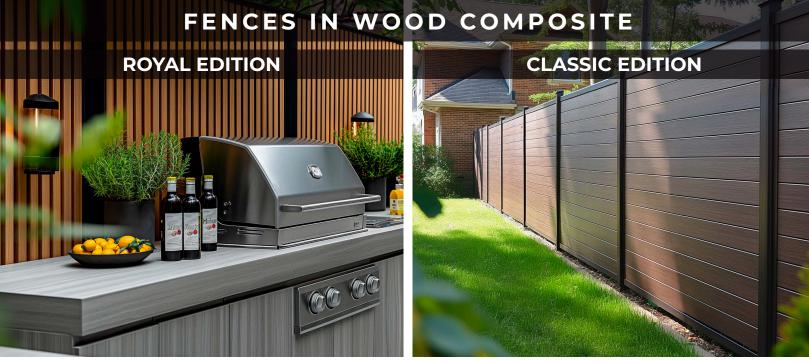

### COMPOSITE FENCING: QUALITY, STYLE, UNRIVALLED DURABILITY AND ECO-RESPONSIBILITY

#### ROYAL

- Unique engineering design and ultra-strong structure
- Three-dimensional fluted finish for a modern look
- Tongue-and-groove plank system for smooth installation
- High-grade wood composite, built to last
- 30-year warranty on boards, 10 years on aluminum

#### CLASSIC

- Very low maintenance: no more painting or staining
- Sturdy structure and tongue-and-groove system for solid installation
- The best co-extruded composite boards in the industry
- 30-year warranty on boards, 10 years on aluminum

# TRENDIEST COLORS AVAILABLE

| ROYAL EDITION |             | CLASSIC EDITION |             |
|---------------|-------------|-----------------|-------------|
| Walnut        | Black       | Walnut          | Black       |
| Teak          | Grey Rock   | Teak            | Grey Rock   |
| Natural Wood  | Pearl Grey  | Natural Wood    | Pearl Grey  |
| Rich Maple    | Nordic Grey | Rich Maple      | Nordic Grey |
| Vintage Brown | White Oak   | Vintage Brown   | White Oak   |