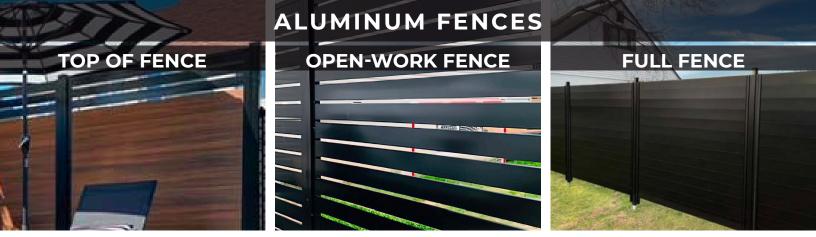

# FIBERWOOD ALUMINUM BOARDS: HIGH QUALITY, LIGHTNESS, ROBUSTNESS AND STYLE

Crafted from premium 6063-T6 aluminum alloy, FiberWood boards harmoniously combine durability and elegant design, guaranteeing that they will never rust. Available in sleek black and rich woodgrain finishes, they deliver a modern yet timeless aesthetic.

#### **CHOOSE YOUR STYLE, MAKE A STATEMENT**

- Top of fence: Combine wood composite with horizontal aluminum planks for a modern, elegant touch.
- Open-work style: Let in natural light while preserving your privacy, for a design that's both trendy and functional.
- Full style: Treat yourself to a secluded, soothing space, out of sight, for absolute serenity in your garden.