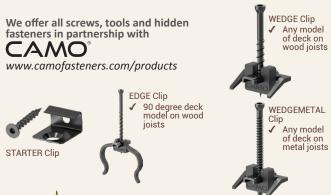

### **HIDDEN FASTENERS**

### Build SMARTER, build faster.

The CAMO hidden fasteners allow you to achieve the most seamless installation possible. These fasteners are installed in the groove of the boards to provide a durable and solid installation. CAMO Hidden Fasteners were also designed to extend the life of your deck by attaching boards directly to

#### Benefits of Hidden Decking Fasteners CAMO

- They are easy to use, easy to learn, and usable on any
- ✓ CAMO deck clip make installing grooved decking easy for everyone: fasten them by hand with the included NEVER-MISS Guide or while standing up with the ClipDRIVE or DRIVE tool.