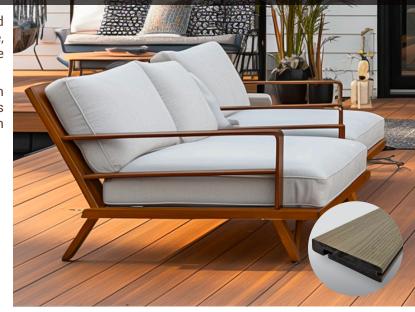

FIBERWOOD offers you only the best for your wood composite deck with its protective coating, PROSHIELD PREMIUM®. This innovative protection covers all sides of the boards, including inside the grooves, providing ultimate protection against stains, impacts, insects, scratches, pet claws, as well as UV rays responsible for discoloration of the boards.

# ${\sf OPTIMAL\ PROTECTION\ PROSHIELD\ PREMIUM^{f e}}$

Our FIBERWOOD wood composite boards from FIBERWOOD feature excellent PROSHIELD PREMIUM® protection. This protective layer covers all four sides of the boards, providing ultimate protection against stains, impacts, insects, scratches, and UV rays that cause discoloration. Thanks to our advanced wood composite manufacturing technology, Fiberwood wood composite boards offer remarkable longevity, allowing them to maintain their vibrant beauty over time. All of our decking boards come with a 30-year warranty.