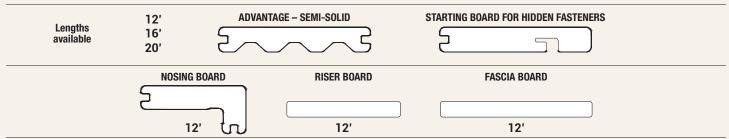

#### Multidimensional Color Boards That Will Charm You

Advantage says it all. Available in 11 beautiful multi-tonal colors, our Advantage board ranks among the best wood composite boards on the market. We have skillfully blended various shades to create a multidimensional and visually striking wood grain finish that will exceed your expectations. Made from 90% recycled plastic and sawdust, our Advantage board is supported by our 30-year Limited Residential Warranty and Fade & Stain Warranties.

# STARTING BOARD FOR HIDDEN FASTENERS

Fiberwood distinguishes itself by offering a starting board that features grooves on the underside and along the side, enabling installation without visible screw holes on the deck, resulting in a flawless finish.

It has been specially designed to facilitate the junction between the side of the terrace and the top of it. Thanks to the grooves, you will only have to clip our double hidden fastener to fix your boards.

## NOSING BOARDS

Fiberwood stands out in the industry by offering a nosing board on the front of the step to give you a very nice finish.