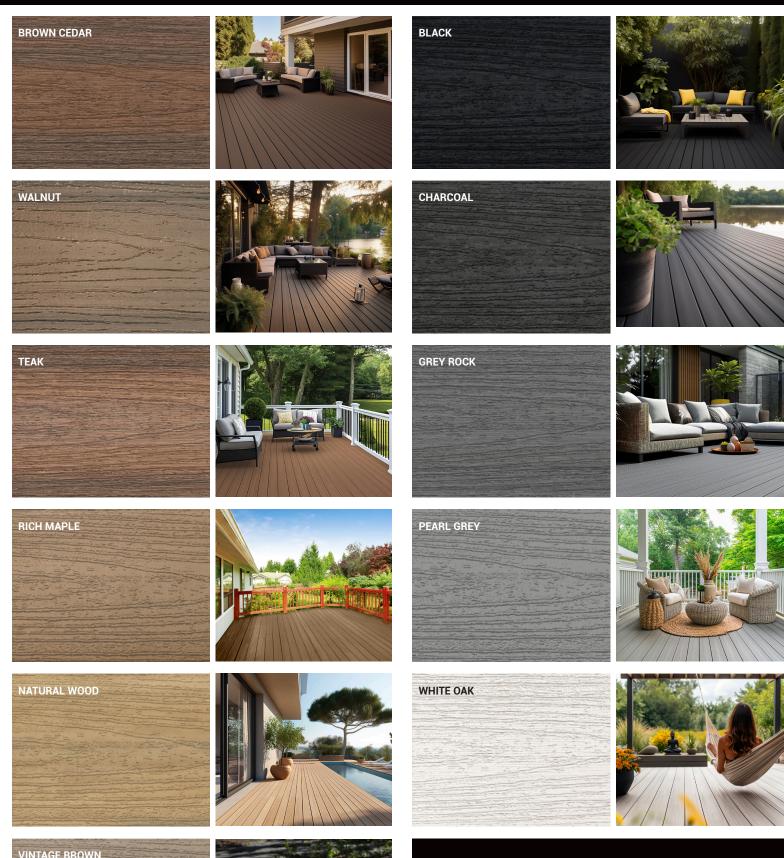

#### Multidimensional Color Boards That Will Charm You

Advantage says it all. Available in 11 beautiful multi-tonal colors, our Advantage board ranks among the best wood composite boards on the market. We have skillfully blended various shades to create a multidimensional and visually striking wood grain finish that will exceed your expectations. Made from 90% recycled plastic and sawdust, our Advantage board is supported by our 30-year Limited Residential Warranty and Fade & Stain Warranties.

# 11 TRENDY COLORS 2025

ADVANTAGE BOARD

FiberWood