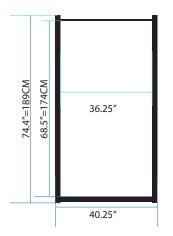

### **ALUMINUM GATES**

Fiberwood offers 2 aluminum GATE structures:

- · 40.25", black powder coating
- · 46.25", black powder coating

Enhance the beauty and security of your property with our top-of-the-line aluminum fence gates. Crafted with precision and durability in mind, our gates are designed to seamlessly complement your fencing while providing convenient access. Choose from two sizes:

### 40.25-Inch:

- ✓ Elegant Design: Our 40.25-inch gate features a sleek and modern design that will enhance the aesthetics of your property.
- ✓ Easy Access: With a generous width, this gate ensures hassle-free entry and exit for both pedestrians and small vehicles.