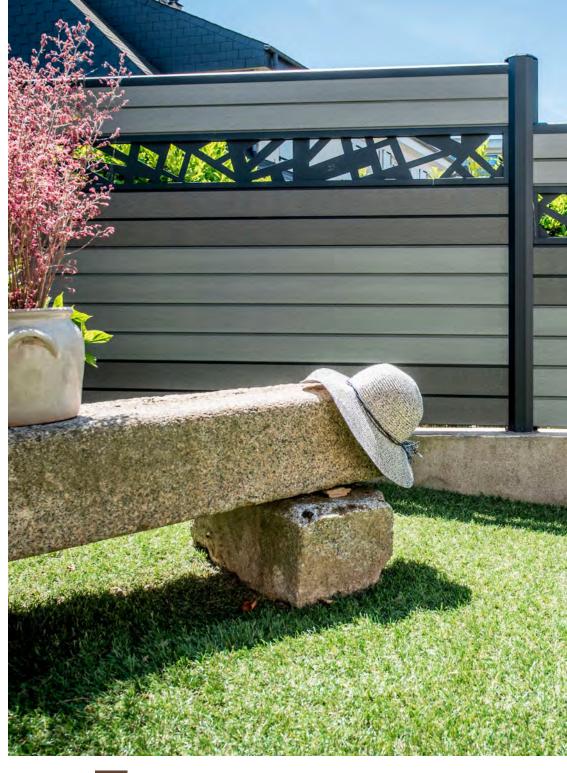

# ALUMINUM DECORATIVE PANEL - MATRIX

The MATRIX decorative aluminum panel offers a modern and sleek aesthetic. It uses simple, yet elegant lines to create an appealing pattern. In addition to its modern beauty, this type of panel can also provide privacy protection.

#### **CHOOSE MATRIX**

**Modern Style**: If you're looking for a simple, elegant, and original design for your fence, the Matrix style may be an excellent choice. It brings a touch of symmetry and structure to your outdoor area with its clean and trendy geometric patterns.