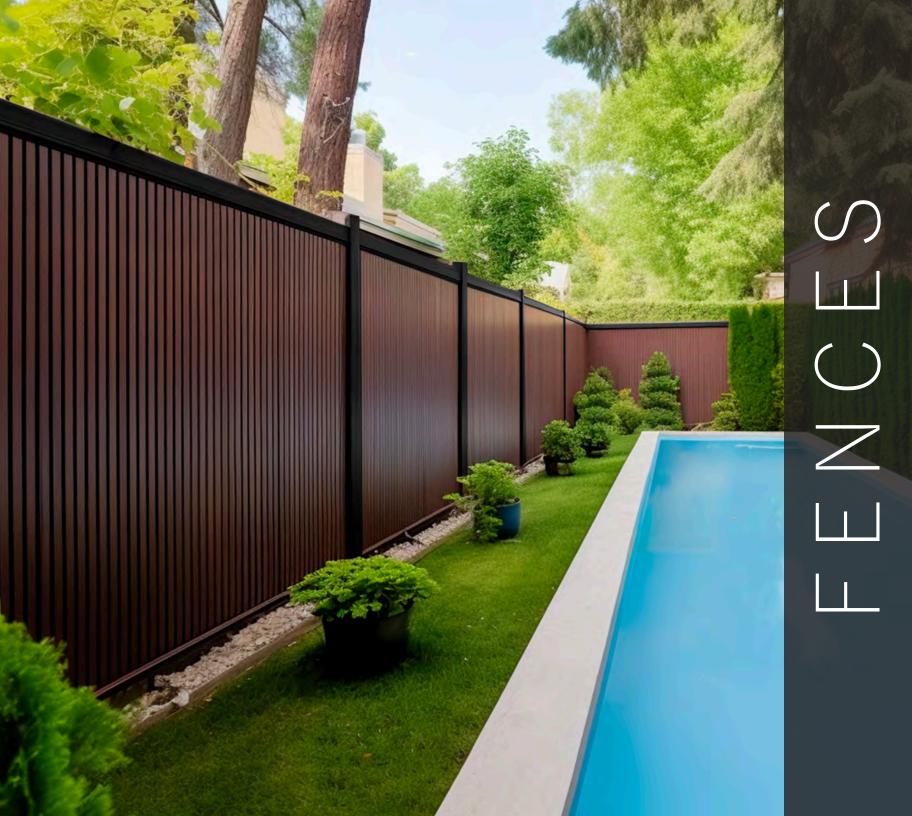

## **Royal Edition**

This style of fence stands out for its unique design both in its engineering structure and in its installation method. With its tri-dimensional fluted look, the Royal Edition is not only visually extremely appealing, but it also has an ultra strong structure. It will add a unique touch to your outdoor landscaping and property with its contemporary and elegant look.

Love at first sight guaranteed!

# **Royal Edition**

- ✓ Unique engineering design
- ✓ FIBERWOOD co-extrusion fence of exceptional quality
- ✓ Very attractive tridimensional fluted dimensional appearance
- ✓ Contemporary modern look
- ✓ Ultra strong board structure
- ✓ Tongue and Groove board system
- ✓ Time-tested... 30-year warranty