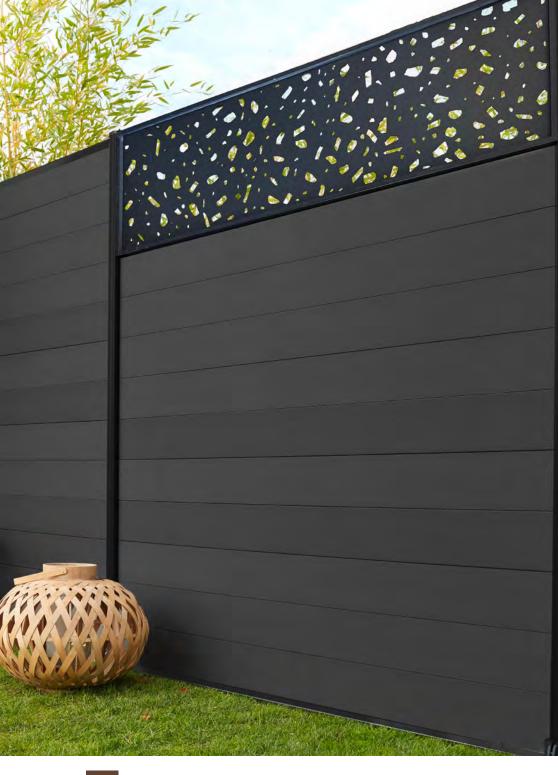

# ALUMINUM DECORATIVE PANEL - MATRIX

The MATRIX decorative aluminum panel offers a modern and sleek aesthetic. It uses simple, yet elegant lines to create an appealing pattern. In addition to its modern beauty, this type of panel can also provide privacy protection.

#### **CHOOSE MATRIX**

**Modern Style**: If you're looking for a simple, elegant, and original design for your fence, the Matrix style may be an excellent choice. It brings a touch of symmetry and structure to your outdoor area with its clean and trendy geometric patterns.

**Adaptability**: This style can blend in with different architectural and decorative styles, making it adaptable to almost all home styles.

**Durability**: Aluminum is a durable material that can resist rust and corrosion, meaning the panel can maintain its attractive appearance for many years.

### **FEATURES:**

- Powder coated aluminum decorative panel
- Available in two sizes (6'X1') and (6'X2')
- Can be inserted between boards or above them
- · Perfect finish thanks to the integrated frame
- 10-year warranty on the panels