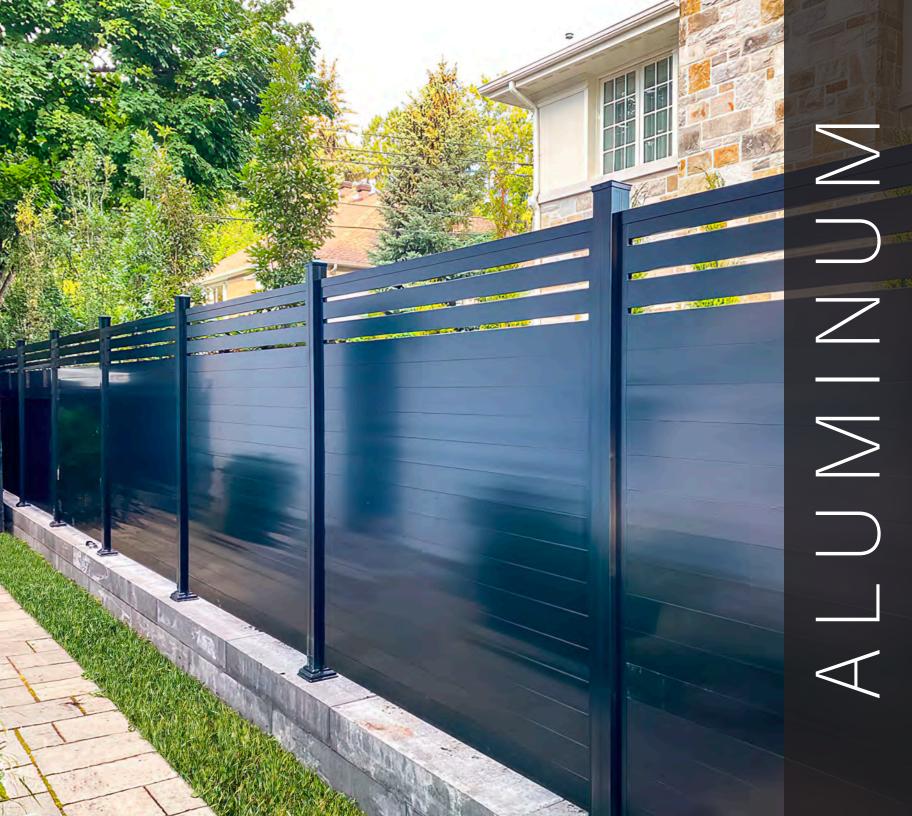

## ALUMINUM BOARDS

FIBERWOOD aluminum boards are made from a high-quality pure aluminum alloy 6063 T6 meeting the AAMA2603 standard.

This type of board provides maximum privacy while offering contemporary horizontal lines in style.

Choose an aluminum board for both its aesthetics and durability. Aluminum boards are extremely durable and resistant to weather, corrosion, and rust. They do not warp, crack, or degrade over time, unlike some other materials.