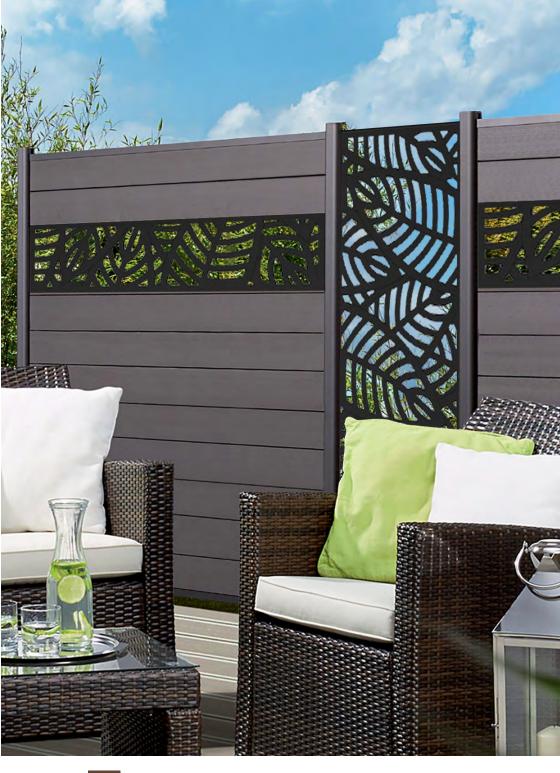

# ALUMINUM DECORATIVE PANEL - PALM

The PALM decorative aluminum panel offers a tropical leaf design that will bring a touch of exoticism, nature, and freshness to your outdoor space while serving as a privacy wall.

### **CHOOSE PALM**

**Exotic Style**: Tropical leaves are often associated with warmth, life, and beauty, which can give a pleasant and relaxed atmosphere to the place where the panel is installed.

**Low Maintenance**: Unlike other materials, aluminum requires very little maintenance to retain its appearance.

**Durability**: Aluminum is a durable material, resistant to corrosion and easy to maintain, making it an ideal choice for an outdoor decorative panel.

### **FEATURES:**

- Powder coated aluminum decorative panel
- Available in two sizes (6'X1') and (6'X2')
- Can be inserted between boards or above them
- · Perfect finish thanks to the integrated frame
- 10-year warranty on the panels