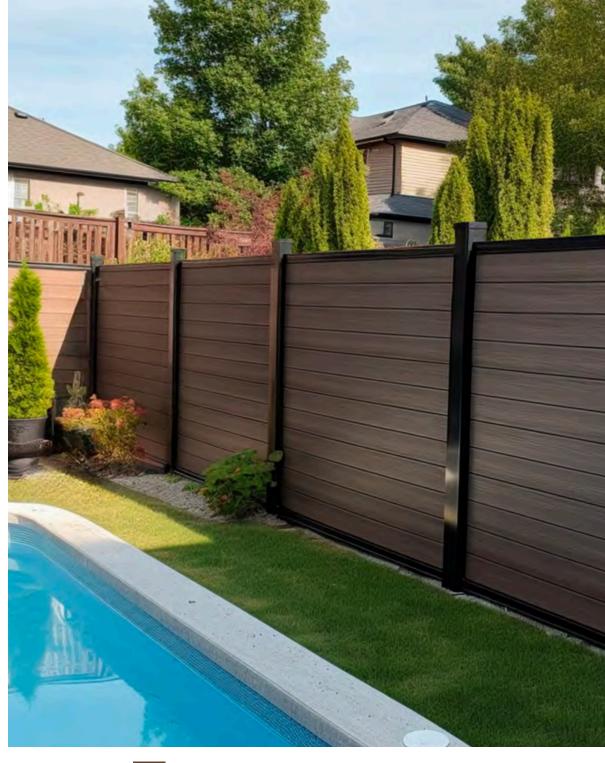

### **Classic Edition**

The Classic Edition offers two types of finish: sanded or with wood grain. This type of siding is a perfect imitation of wood but without all of its drawbacks: a combination of the beauty of natural wood with the unequaled performance of our FIBERWOOD coextrusion composite board. The Classic Edition is easy to install and allows you to create warm and unique spaces.

### **CLASSIC EDITION**