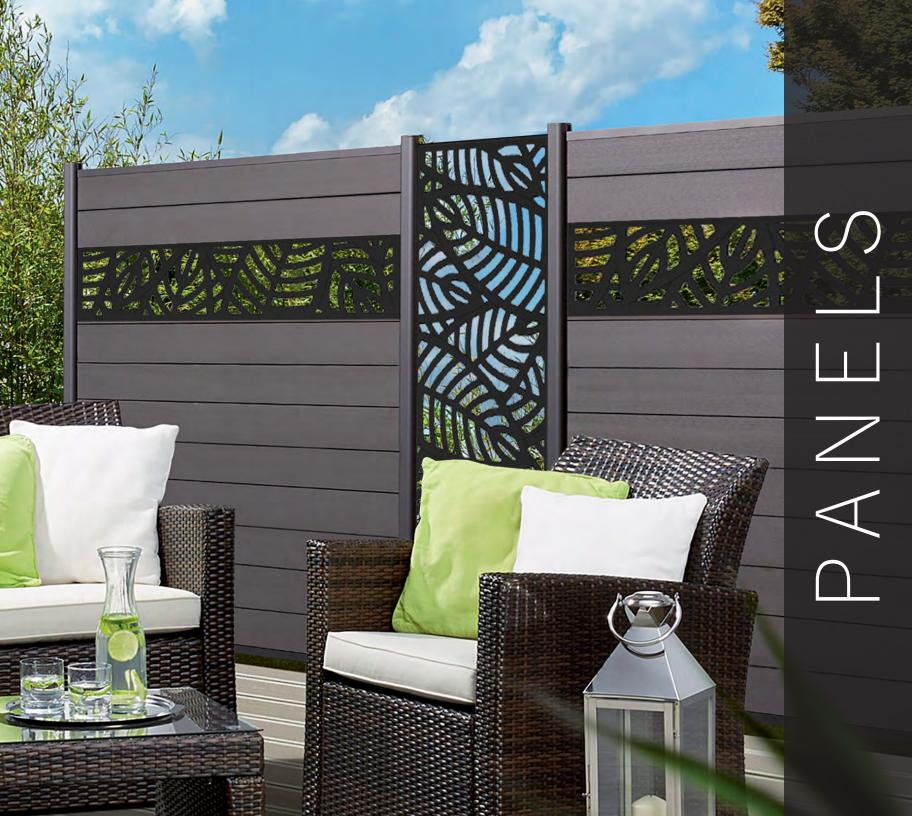

## FIBERWOOD DECORATIVE PANELS

Choose from our five privacy panel models available in two sizes (6' X 1' and 6' X 2').

Add a touch of modernity and intimacy with our decorative aluminum panels! FIBERWOOD offers five contemporary designs that will bring a unique style to your outdoor living space.

Made from high-quality aluminum, these strong and durable panels can adapt to any garden or patio style.

Aluminum is a lightweight but sturdy material that does not rust or deform. It is also easy to maintain and clean, making it an ideal choice for privacy walls

These aluminum privacy panels can be used on top of your fences or to hide unsightly elements such as trash cans or outdoor air conditioning units.

In addition to their aesthetics and functionality, aluminum privacy panels are also environmentally friendly. It is a recyclable and eco-responsible material.