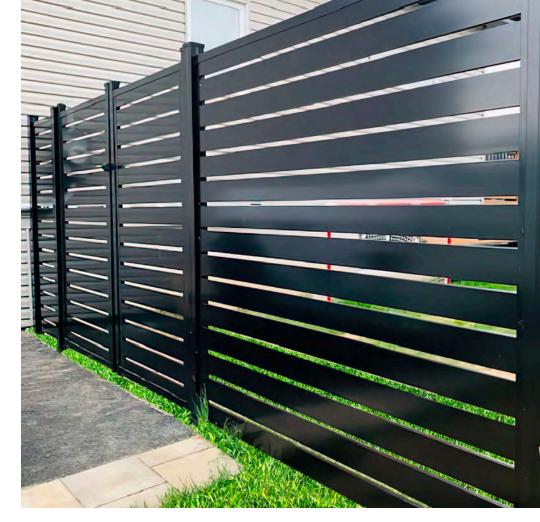

## ALUMINUM BOARDS

FIBERWOOD aluminum boards are made from a high-quality pure aluminum alloy 6063 T6 meeting the AAMA2603 standard.

This type of board provides maximum privacy while offering contemporary horizontal lines in style.

### **CHOOSE YOUR STYLE**

When it comes to aluminum boards, you have a choice between two distinct styles: open or as top fence. Each style offers unique advantages, allowing you to create an ambiance and aesthetics that match your personal taste.

The open style, with its elegant openings, adds a touch sophistication. These openings allow natural light to filter through, creating a subtle play of shadows and light. This style allows the sunlight to pass through the spaces between the slats, maintaining plants and lawns healthy while brightening dark areas of your garden.