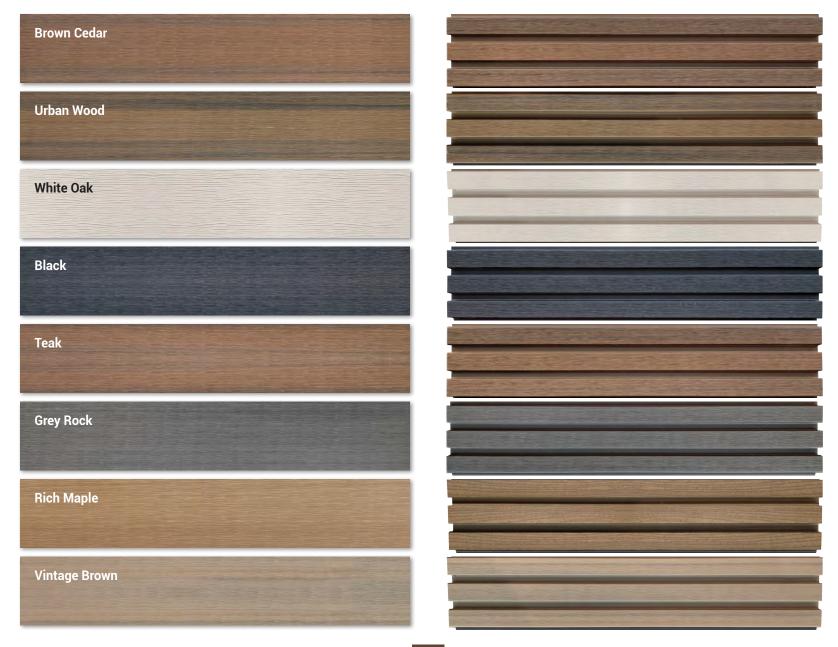

ition is easy to install and allows you to create warm and unique spaces.

# **Royal Edition**

- ✓ Unique engineering design
- ✓ FIBERWOOD co-extrusion fence of exceptional quality
- ✓ Very attractive tridimensional fluted dimensional appearance
- ✓ Contemporary modern look
- ✓ Ultra strong board structure
- ✓ Tongue and Groove board system
- ✓ Time-tested... 30-year warranty



## **Classic Edition**

- ✓ A classic! Perfect imitation of wood without its drawbacks
- ✓ The beauty of natural wood with the unmatched performance of our high quality FIBERWOOD coextrusion composite
- ✓ Solid board structure
- ✓ Tongue and Groove board system
- ✓ Time-tested... 30-year warranty



## FIBERWOOD Brings you a Variety of the Trendiest Colors for 2024

### **CLASSIC EDITION**

### **ROYAL EDITION**





## FIBERWOOD DECORATIVE PANELS

Choose from our five privacy panel models available in two sizes (6' X 1' and 6' X 2').

Add a touch of modernity and intimacy with our decorative aluminum panels! FIBERWOOD offers five contemporary designs that will bring a unique style to your outdoor living space.

Made from high-quality aluminum, these strong and durable panels can adapt to any garden or patio style.

Aluminum is a lightweight but sturdy material that does not rust or deform. It is also easy to maintain and clean, making it an ideal choice for privacy walls

These aluminum privacy panels can be used on top of your fences or to hide unsightly elements such as trash cans or outdoor air conditioning units.

In addition to their aesthetics and functionality, aluminum privacy panels are a