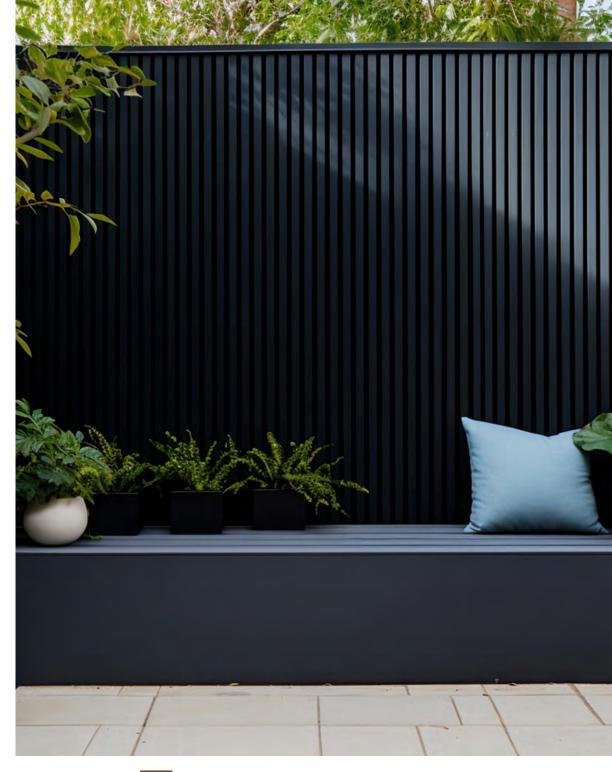

## ALUMINUM BOARDS

FIBERWOOD aluminum boards are made from a high-quality pure aluminum alloy 6063 T6 meeting the AAMA2603 standard.

This type of board provides maximum privacy while offering contemporary horizontal lines in style.

By opting for black aluminum boards, your plants will stand out dramatically against the black background.