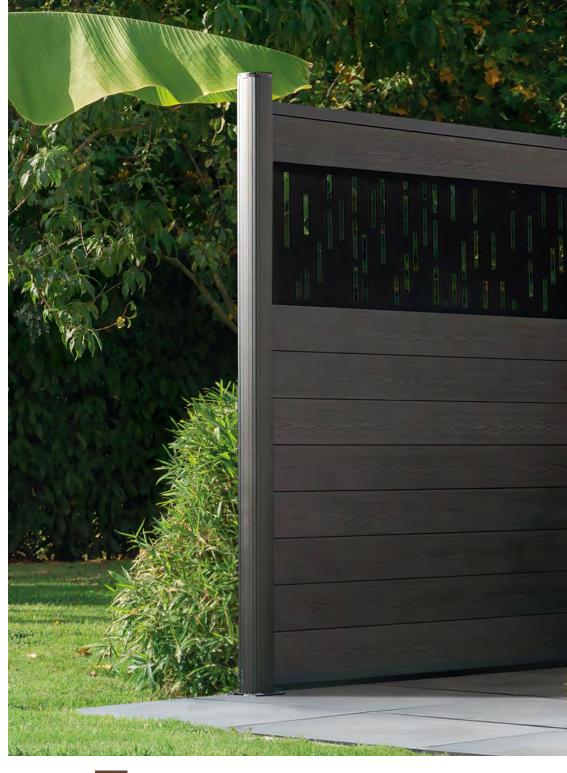

# ALUMINUM DECORATIVE PANEL - MATRIX

The MATRIX decorative aluminum panel offers a modern and sleek aesthetic. It uses simple, yet elegant lines to create an appealing pattern. In addition to its modern beauty, this type of panel can also provide privacy protection.

#### **CHOOSE MATRIX**

**Modern Style**: If you're looking for a simple, elegant, and original design for your fence, the Matrix style may be an excellent choice. It brings a touch of symmetry and structure to your outdoor area with its clean and trendy geometric patterns.

**Adaptability**: This style can blend in with different architectural and decorative styles, making it adaptable to almost all home styles.

**Durability**: Aluminum is a durable material that can resist rust and corrosion, meaning the panel can maintain its attractive appearance for many years.