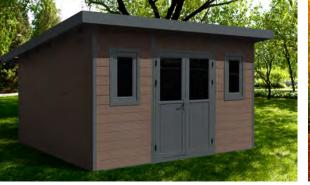

## **Royal Edition**

This style of fence stands out for its unique design both in its engineering structure and in its installation method. With its tri-dimensional fluted look, the Royal Edition is not only visually extremely appealing, but it also has an ultra strong structure. It will add a unique touch to your outdoor landscaping and property with its contemporary and elegant look.

# **Royal Edition**

- ✓ Unique engineering design
- ✓ FIBERWOOD co-extrusion fence of exceptional quality
- ✓ Very attractive tridimensional fluted dimensional appearance
- ✓ Contemporary modern look
- ✓ Ultra strong board structure
- ✓ Tongue and Groove board system
- ✓ Time-tested... 30-year warranty