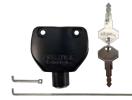

WPCF-LATCH Latch post to WPC Door - Black

LL3PWA / OKKLATCH® PLUS / Medium Security Gate Latch

LLAA / OKKLATCH® REGULAR / General-purpose Gate Latch

LLB / EXTERNAL ACCESS KIT For Gate Latch LLAA

TCHDMA1 / TRUCLOSE® MULTI-ADJUST™ HEAVY-DUTY HINGE Highly Adjustable