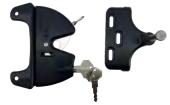

WPCF-LATCH Latch post to WPC Door - Black

LL3PWA / OKKLATCH® PLUS / Medium Security Gate Latch

LLAA / OKKLATCH® REGULAR / General-purpose Gate Latch

LLB / EXTERNAL ACCESS KIT For Gate Latch LLAA

TCHDMA1 / TRUCLOSE® MULTI-ADJUST™ HEAVY-DUTY HINGE Highly Adjustable