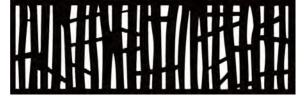

# ALUMINUM DECORATIVE PANEL - BAMBOO

The BAMBOO decorative aluminum panel will bring a touch of zen and simplicity to your outdoor living space while serving as a privacy wall. The soft lines and shapes of bamboo can give a sense of fluidity and grace, while providing an exotic touch.

#### **CHOOSE BAMBOO**

**Zen Style**: Bamboo is often associated with nature, serenity, and stability, which can give a calming and peaceful atmosphere to the place where the panel is installed.

**Customization**: Decorative aluminum panels are an excellent solution to personalize your fence and living space while enjoying their ease of maintenance.

Ambiance: This modern and sleek black design is an aesthetic choice that will bring a touch of sophistication to your outdoor space. It evokes a natural and peaceful ambiance while being functional and durable

ALUDP-BAMBOO-62

ALUDP-BAMBOO-61