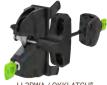

WPCF-LATCH Latch post to WPC Door - Black

LL3PWA / OKKLATCH® PLUS / Medium Security Gate Latch

LLAA / OKKLATCH® REGULAR / General-purpose Gate Latch

LLB / EXTERNAL ACCESS KIT For Gate Latch LLAA

TCHDMA1 / TRUCLOSE® MULTI-ADJUST™ HEAVY-DUTY HINGE Highly Adjustable