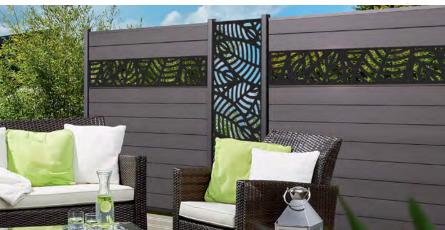

## FIBERWOOD DECORATIVE PANELS

Choose from our five privacy panel models available in two sizes (6' X 1' and 6' X 2').

Add a touch of modernity and intimacy with our decorative aluminum panels! FIBERWOOD offers five contemporary designs that will bring a unique style to your outdoor living space.

Made from high-quality aluminum, these strong and durable panels can adapt to any garden or patio style.

Aluminum is a lightweight but sturdy material that does not rust or deform. It is also easy to maintain and clean, making it an ideal choice for privacy walls

These aluminum privacy panels can be used on top of your fences or to hide unsightly elements such as trash cans or outdoor air conditioning units.

In addition to their aesthetics and functionality, aluminum privacy panels are also environmentally friendly. It is a recyclable and eco-responsible material.