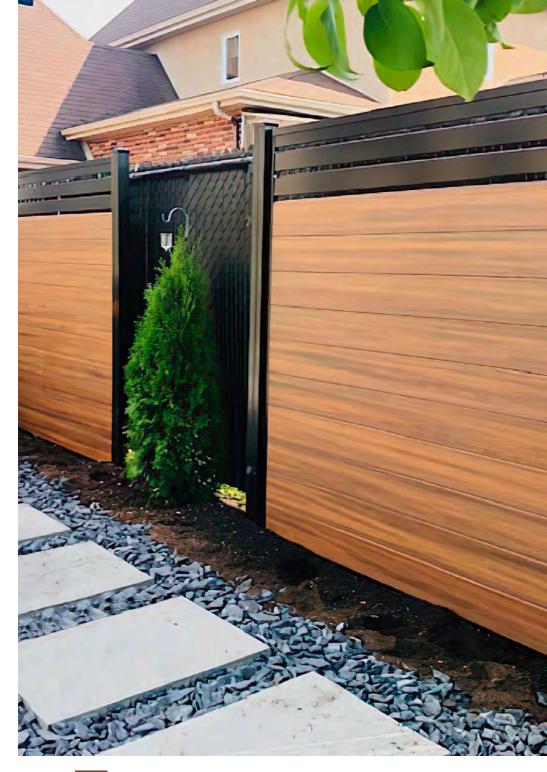

### **Classic Edition**

The Classic Edition offers two types of finish: sanded or with wood grain. This type of siding is a perfect imitation of wood but without all of its drawbacks: a combination of the beauty of natural wood with the unequaled performance of our FIBERWOOD coextrusion composite board. The Classic Edition is easy to install and allows you to create warm and unique spaces.

### **CLASSIC EDITION**