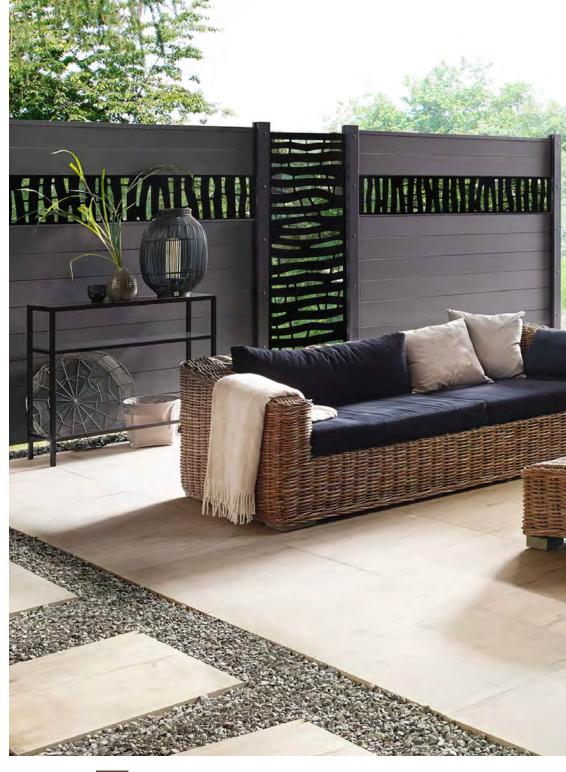

# ALUMINUM DECORATIVE PANEL - BAMBOO

The BAMBOO decorative aluminum panel will bring a touch of zen and simplicity to your outdoor living space while serving as a privacy wall. The soft lines and shapes of bamboo can give a sense of fluidity and grace, while providing an exotic touch.

#### **CHOOSE BAMBOO**

**Zen Style**: Bamboo is often associated with nature, serenity, and stability, which can give a calming and peaceful atmosphere to the place where the panel is installed.

**Customization**: Decorative aluminum panels are an excellent solution to personalize your fence and living space while enjoying their ease of maintenance.

Ambiance: This modern and sleek black design is an aesthetic choice that will bring a touch of sophistication to your outdoor space. It evokes a natural and peaceful ambiance while being functional and durable