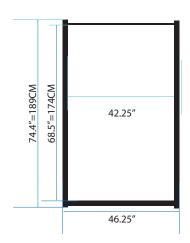

### **ALUMINUM GATES**

Fiberwood offers 2 aluminum GATE structures:

- · 40.25", black powder coating
- · 46.25", black powder coating

Enhance the beauty and security of your property with our top-of-the-line aluminum fence gates. Crafted with precision and durability in mind, our gates are designed to seamlessly complement your fencing while providing convenient access. Choose from two sizes:

### 46.25-Inch:

✓ Spacious Entry: The 46.25-inch gate provides a wider entrance, perfect for accommodating pedestrians and larger vehicles and equipment.

All our aluminum GATE structures are meticulously designed with attention to detail and made from high-quality materials to ensure exceptional durability. They are also easy to maintain, weather-resistant, and require minimal upkeep.