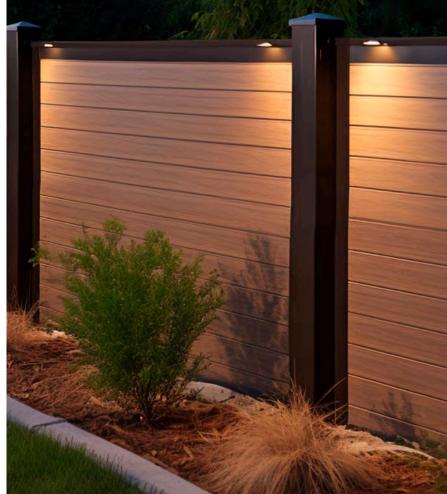

### **Classic Edition**

The Classic Edition offers two types of finish: sanded or with wood grain. This type of siding is a perfect imitation of wood but without all of its drawbacks: a combination of the beauty of natural wood with the unequaled performance of our FIBERWOOD coextrusion composite board. The Classic Edition is easy to install and allows you to create warm and unique spaces.

## **Classic Edition**

- ✓ A classic! Perfect imitation of wood without its drawbacks
- ✓ The beauty of natural wood with the unmatched performance of our high quality FIBERWOOD coextrusion composite
- ✓ Solid board structure
- ✓ Tongue and Groove board system
- ✓ Time-tested... 30-year warranty