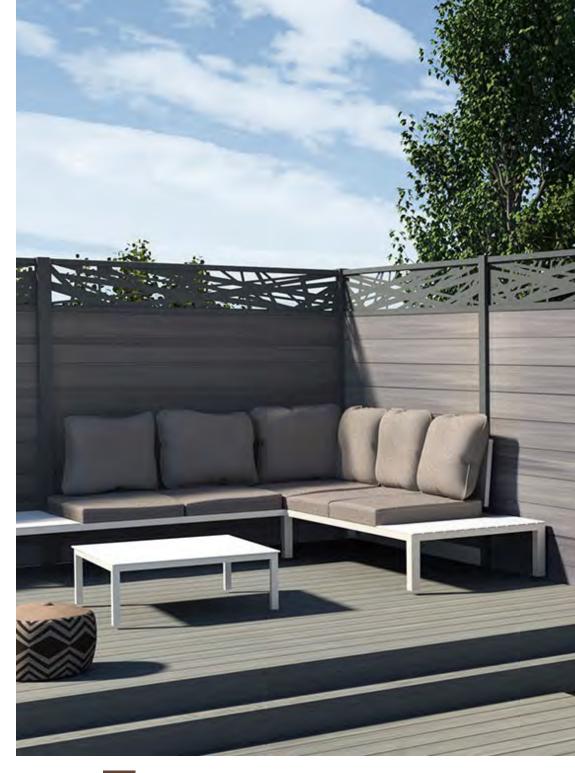

### **CHOOSE YOUR STYLE**

When it comes to aluminum boards, you have a choice between two distinct styles: open or as top fence. Each style offers unique advantages, allowing you to create an ambiance and aesthetics that match your personal taste.

The open style, with its elegant openings, adds a touch sophistication. These openings allow natural light to filter through, creating a subtle play of shadows and light. This style allows the sunlight to pass through the spaces between the slats, maintaining plants and lawns healthy while brightening dark areas of your garden.

Another interesting and popular option is to combine aluminum boards with a horizontal top section for your fence, adding a touch of modernity and dynamism to the overall look.

Whatever you choose, consider the overall aesthetics of your property, your desired level of privacy, and your personal preferences.