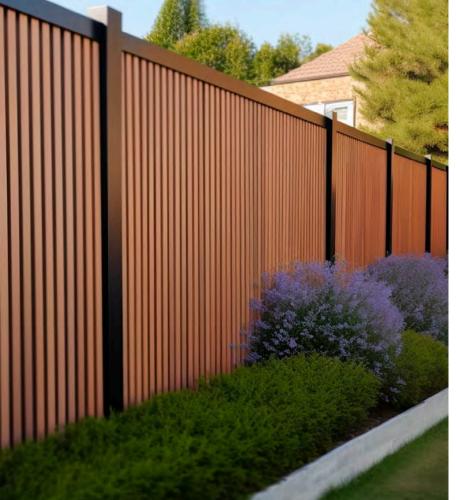

## **Royal Edition**

This style of fence stands out for its unique design both in its engineering structure and in its installation method. With its tri-dimensional fluted look, the Royal Edition is not only visually extremely appealing, but it also has an ultra strong structure. It will add a unique touch to your outdoor landscaping and property with its contemporary and elegant look.

# **Royal Edition**

- ✓ Unique engineering design
- ✓ FIBERWOOD co-extrusion fence of exceptional quality
- ✓ Very attractive tridimensional fluted dimensional appearance
- ✓ Contemporary modern look
- ✓ Ultra strong board structure
- ✓ Tongue and Groove board system
- ✓ Time-tested... 30-year warranty