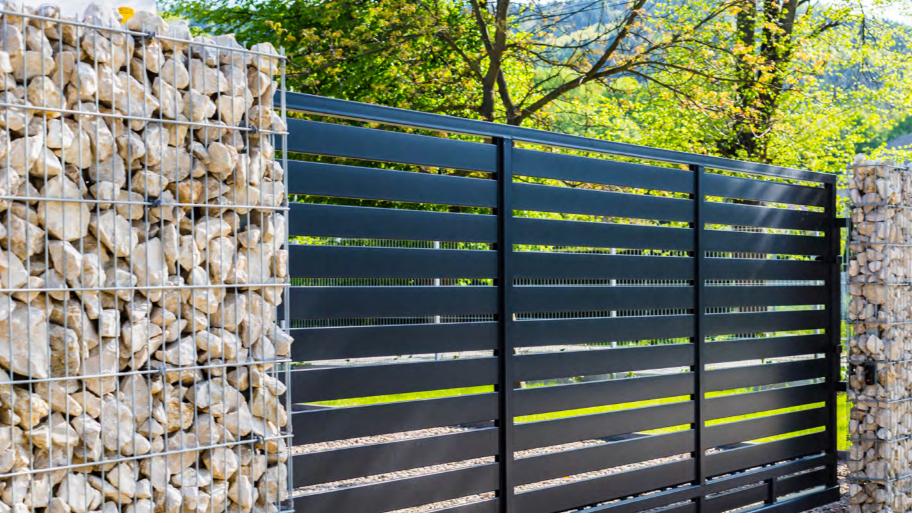

## ALUMINUM BOARDS

FIBERWOOD aluminum boards are made from a high-quality pure aluminum alloy 6063 T6 meeting the AAMA2603 standard.

This type of board provides maximum privacy while offering contemporary horizontal lines in style.

Choose an aluminum board for both its aesthetics and durability. Aluminum boards are extremely durable and resistant to weather, corrosion, and rust. They do not warp, crack, or degrade over time, unlike some other materials.

### **CHOOSE YOUR STYLE**

When it comes to aluminum boards, you have a choice between two distinct styles: open or as top fence. Each style offers unique advantages, allowing you to create an ambiance and aesthetics that match your personal taste.

The open style, with its elegant openings, adds a touch sophistication. These openings allow natural light to filter through, creating a subtle play of shadows and light. This style allows the sunlight to pass through the spaces between the slats, maintaining plants and lawns healthy while brightening dark areas of your garden.