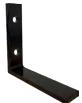

CP-ALUG-42 Aluminum Gate Frame of 40.25in - Black

CP-ALUG-48 Aluminum Gate Frame of 46.25in - Black

CP-ALULS-4X4 Aluminum L-Bracket 4x4in - Black

CP-ALULS-4X5.5 Aluminum L-Bracket 4x5.5in - Black

WPCGATE-EAK
External Access Kit for WPC Gate
- Black