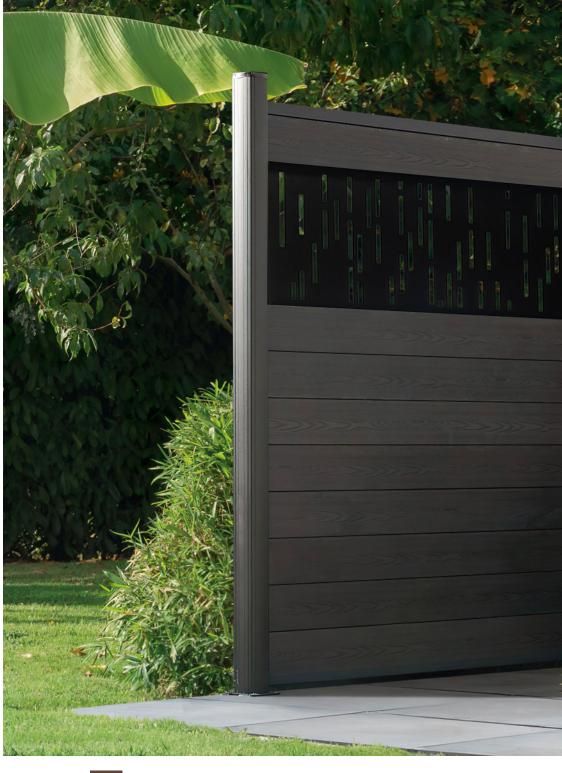

# OPTIMAL PROTECTION PROSHIELD PREMIUM®

FIBERWOOD offers you only the best for your composite fence with our 100% PROSHIELD PREMIUM® protective coating on all sides. Our coating offers unprecedented protection against all external elements and offers a guaranteed longevity of at least 30 years.

**PROSHIELD PREMIUM®** protection is an innovative process that provides a **protective layer on all four sides of composite fence**. This technique covers all sides of our board and **even inside the grooves**, providing an ultimate protection against stains, bumps and insects, as well as UV rays which are responsible for the discoloration of the boards.

### FIBERWOOD DECORATIVE PANNELS

Choose from our five privacy wall models available in two sizes (6' X 1' and 6' X 2').

Add a touch of modernity and intimacy with our decorative aluminum panels! FIBERWOOD offers five contemporary designs that will bring a unique style to your outdoor living space.