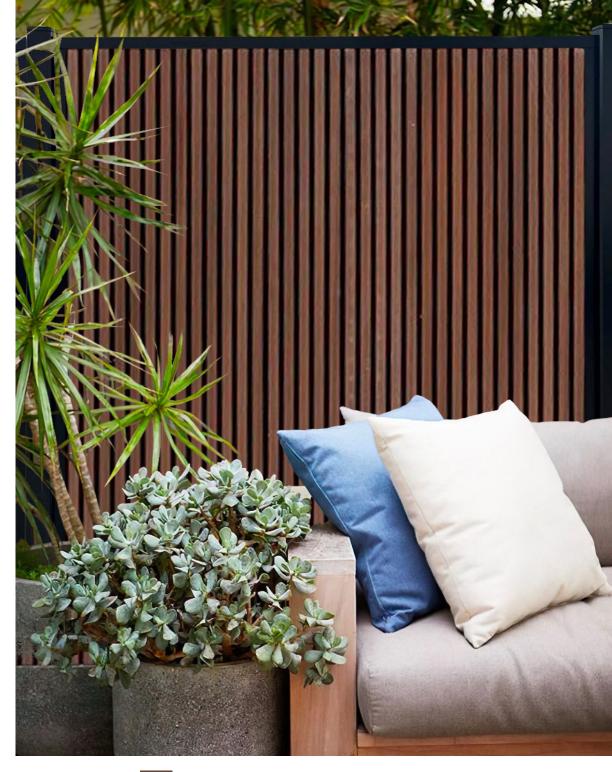

### FIBERWOOD DECORATIVE PANNELS

Choose from our five privacy wall models available in two sizes (6' X 1' and 6' X 2').

Add a touch of modernity and intimacy with our decorative aluminum panels! FIBERWOOD offers five contemporary designs that will bring a unique style to your outdoor living space.

Made from high-quality aluminum, these strong and durable walls can adapt to any garden or patio style.

Aluminum is a lightweight but sturdy material that does not rust or deform. It is also easy to maintain and clean, making it an ideal choice for privacy walls.

These aluminum privacy walls can be used on top of your fences or to hide unsightly elements such as trash cans or outdoor air conditioning units.

In addition to their aesthetics and functionality, aluminum privacy walls are also environmentally friendly. It is a recyclable and eco-responsible material.