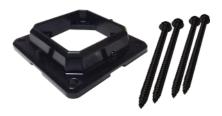

## **STRUCTURES & ACCESSORIES**

CP-DD-BLK Vertical Lock Kit for Co-extrusion Composite or Aluminum Double Doors

CP-ALCAP-02 3x3in Aluminum Cap for Post of 3in - Black

CP-ALCAP-2X2 Aluminum Cap for Door Post of 2in - Black

CP-ALCOVER-2 5x5in Aluminum Cover for Base of 3in - Black

CP-ALPLATE-02-2023 4.72x4.72po Aluminum Plate for Base of 3in - Black

CP-ALUG-42 Aluminum Door of 40.25in - Black

CP-ALUG-48 Aluminum Door of 46.25in - Black