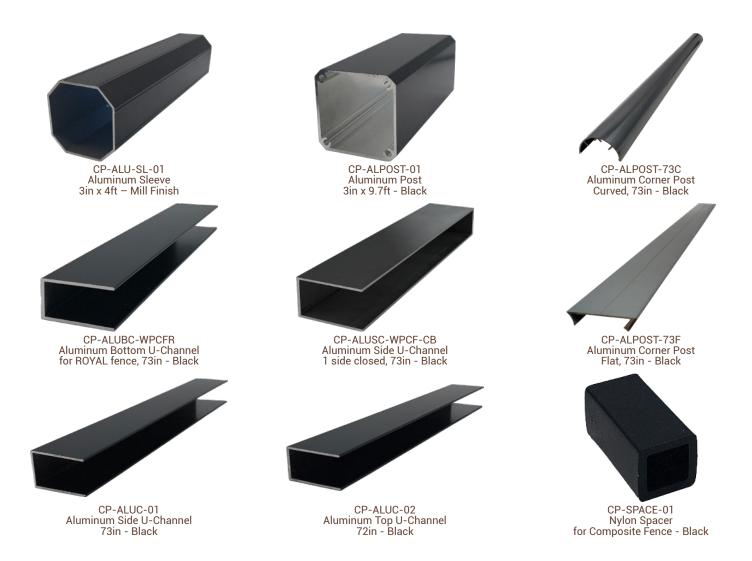

## **STRUCTURES & ACCESSORIES**

## **STRUCTURES & ACCESSORIES**

CP-DD-BLK Vertical Lock Kit for Co-extrusion Composite or Aluminum Double Doors

CP-ALCAP-02 3x3in Aluminum Cap for Post of 3in - Black

CP-ALCAP-2X2 Aluminum Cap for Door Post of 2in - Black

CP-ALCOVER-2 5x5in Aluminum Cover for Base of 3in - Black

CP-ALPLATE-02-2023 4.72x4.72po Aluminum Plate for Base of 3in - Black

CP-ALUG-42 Aluminum Door of 40.25in - Black

CP-ALUG-48 Aluminum Door of 46.25in - Black

CP-ALUG-55 Aluminum Door of 53.25in - Black

CP-ALULS-4X4 Aluminum L-Bracket 4x4in - Black

CP-ALULS-4X5.5 Aluminum L-Bracket 4x5.5in - Black

CP-ALU-GH Aluminum Gate Handle for Composite - Black