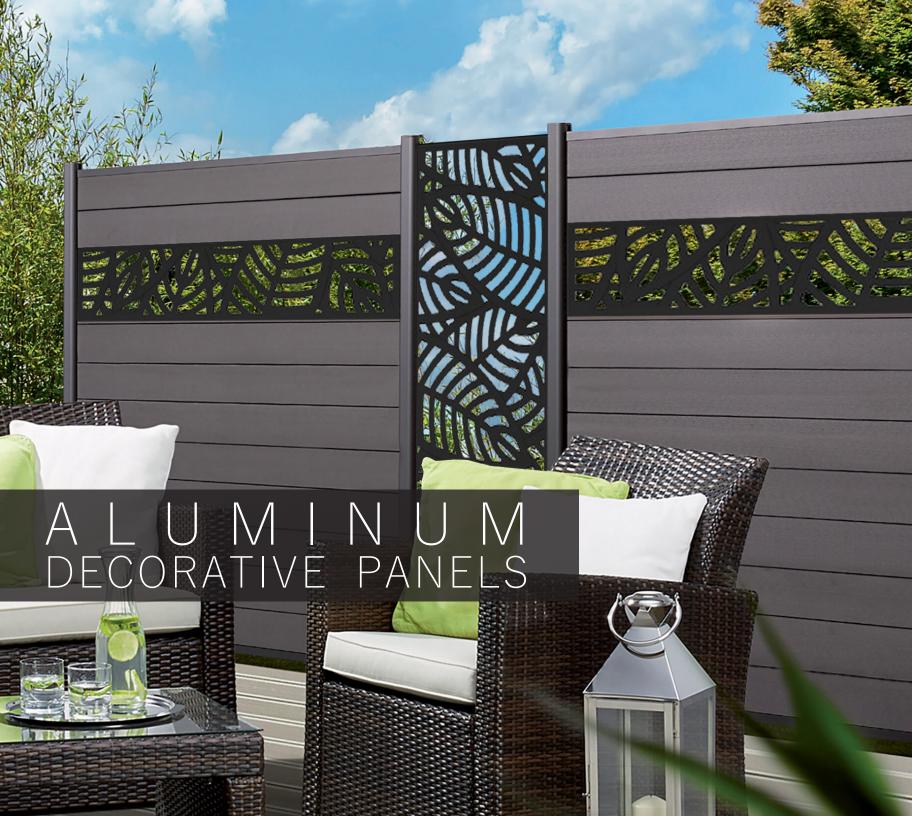

### FIBERWOOD DECORATIVE PANNELS

Choose from our five privacy wall models available in two sizes (6' X 1' and 6' X 2').

Add a touch of modernity and intimacy with our decorative aluminum panels! FIBERWOOD offers five contemporary designs that will bring a unique style to your outdoor living space.

Made from high-quality aluminum, these strong and durable walls can adapt to any garden or patio style.

Aluminum is a lightweight but sturdy material that does not rust or deform. It is also easy to maintain and clean, making it an ideal choice for privacy walls.

These aluminum privacy walls can be used on top of your fences or to hide unsightly elements such as trash cans or outdoor air conditioning units.

In addition to their aesthetics and functionality, aluminum privacy walls are also environmentally friendly. It is a recyclable and eco-responsible material.