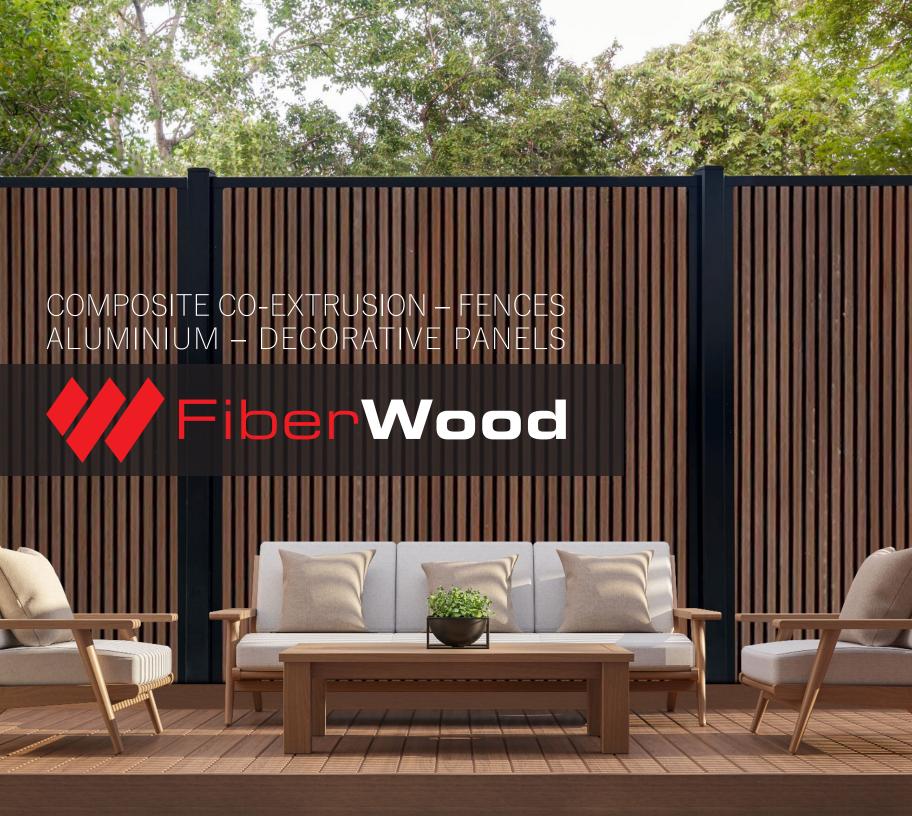

# FIBERWOOD COMPOSITE FENCES

# A must for all your construction and renovation projects

FIBERWOOD offers you only the best for your FIBERWOOD composite, with our 100% **PROSHIELD** PREMIUM® protective coating on all sides. Our coating offers unprecedented protection against all externals elements thanks to a 360° waterproof protective layer resistant to damage that can be caused by humidity, rot, insects, UV rays, scratches and other harmful elements. This allows us to offer you an extended 30-year warranty on all of our boards.

Our co-extrusion composite fences are available in two editions and a range of trendy various colors to meet all your expectations and all your requirements for your exterior projects.