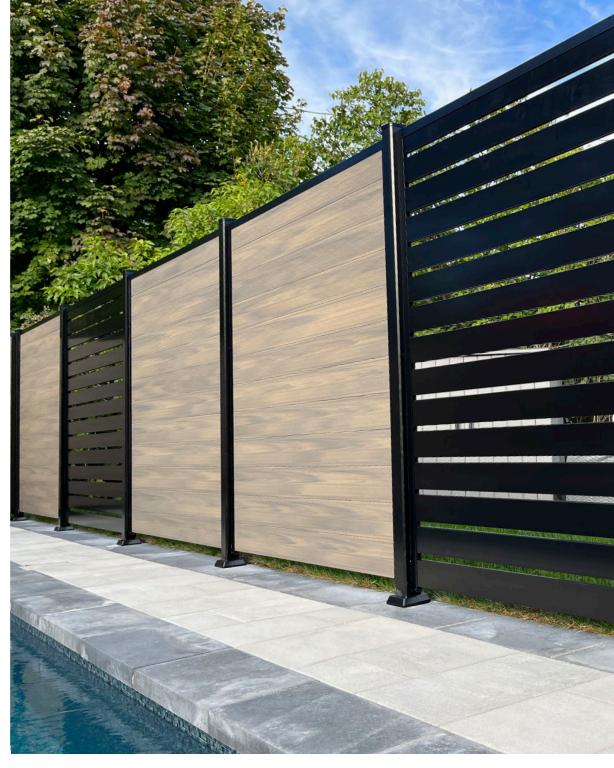

### **Classic Edition**

The Classic Edition offers two types of finish: sanded or with wood groove. This type of siding is a perfect imitation of wood but without all of its drawbacks: a combination of the beauty of natural wood with the unequaled performance of our FIBERWOOD coextrusion composite wood. The Classic Edition is easy to install and allows you to create warm and unique spaces.

# **Classic Edition**

- ✓ A classic! Perfect imitation of wood without its drawbacks
- ✓ The beauty of natural wood with the unmatched performance of our high quality FIBERWOOD coextrusion composite
- ✓ Solid board structure
- ✓ Tongue and Groove board system conceals screws for perfect installation
- ✓ Time-tested... 30-year warranty