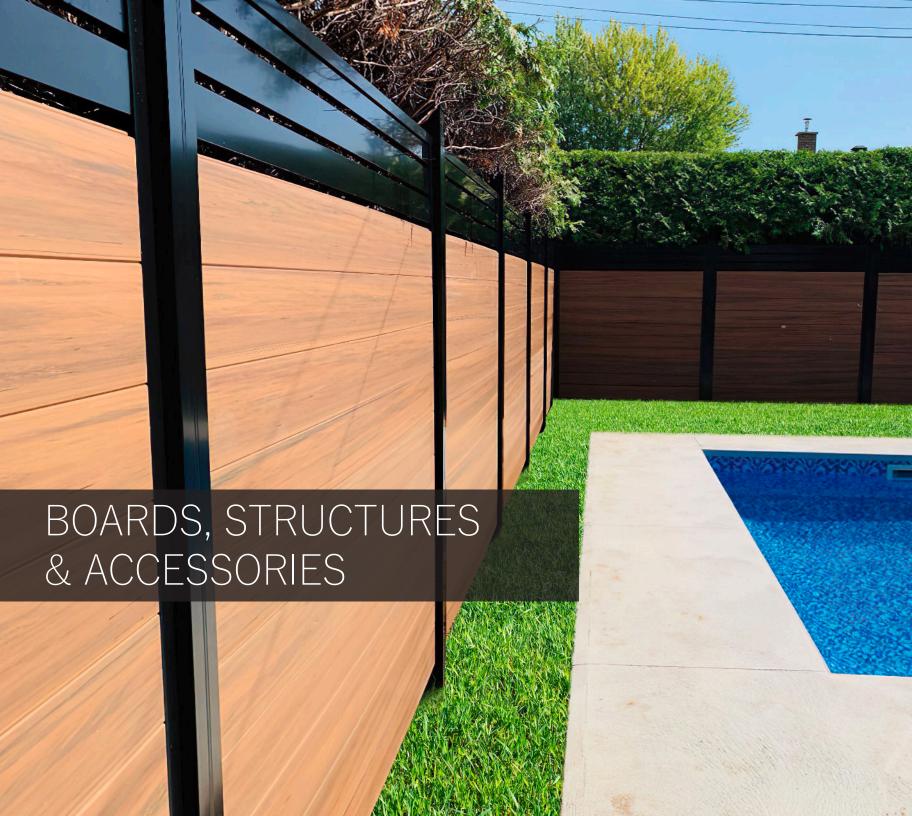

## **STRUCTURES & ACCESSORIES**

## **STRUCTURES & ACCESSORIES**

CP-DD-BLK Vertical Lock Kit for Co-extrusion Composite or Aluminum Double Doors

CP-ALCAP-02 3x3in Aluminum Cap for Post of 3in - Black

CP-ALCAP-2X2 Aluminum Cap for Door Post of 2in - Black