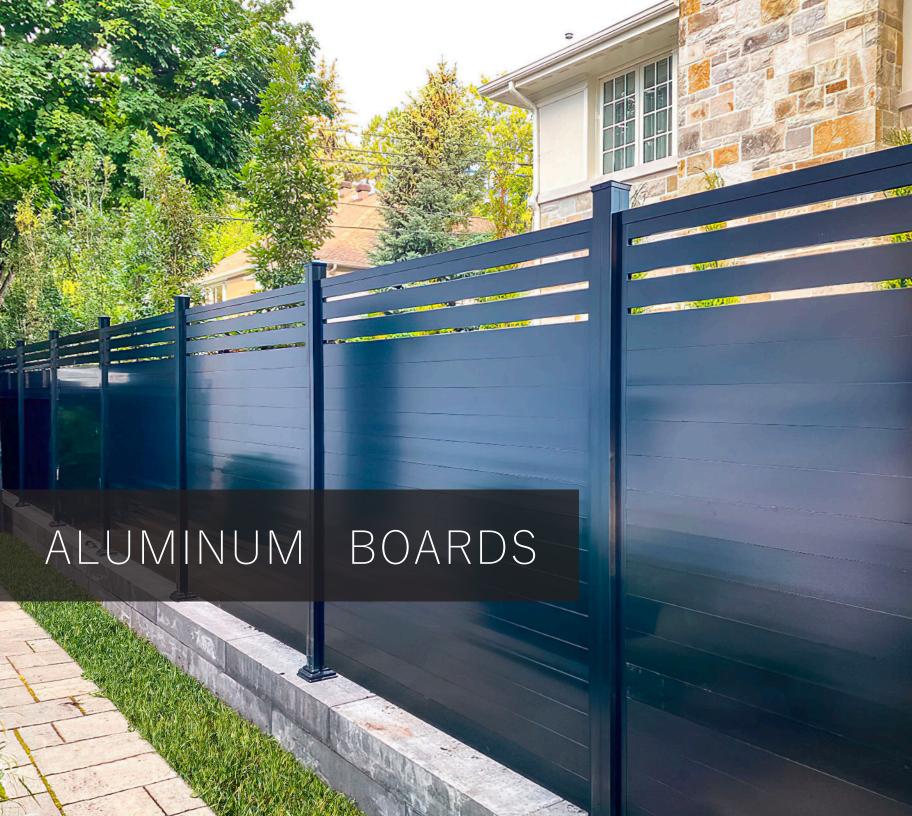

### ALUMINUM BOARDS

FIBERWOOD aluminum boards are made from a high-quality pure aluminum alloy 6063 T6 and a satin black powder coating.

This type of board provides maximum privacy while offering contemporary horizontal lines in style.

Choose an aluminum board for both its aesthetics and durability. Aluminum boards are extremely durable and resistant to weather, corrosion, and rust. They do not warp, crack, or degrade over time, unlike some other materials.

### **CHOOSE YOUR STYLE**

When it comes to aluminum boards, you have a choice between two distinct styles: open or as top fence. Each style offers unique advantages, allowing you to create an ambiance and aesthetics that match your personal taste.

The open style, with its elegant openings, adds a touch sophistication. These openings allow natural light to filter through, creating a subtle play of shadows and light. This style allows the sunlight to pass through the spaces between the slats, maintaining plants and lawns healthy while brightening dark areas of your garden.