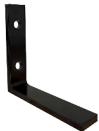

## **STRUCTURES & ACCESSORIES**

CP-DD-BLK Vertical Lock Kit for Co-extrusion Composite or Aluminum Double Doors

CP-ALCAP-02 3x3in Aluminum Cap for Post of 3in - Black

CP-ALCAP-2X2 Aluminum Cap for Door Post of 2in - Black

CP-ALUG-55 Aluminum Door of 53.25in - Black

CP-ALULS-4X4 Aluminum L-Bracket 4x4in - Black

CP-ALULS-4X5.5 Aluminum L-Bracket 4x5.5in - Black

CP-ALU-GH Aluminum Gate Handle for Composite - Black