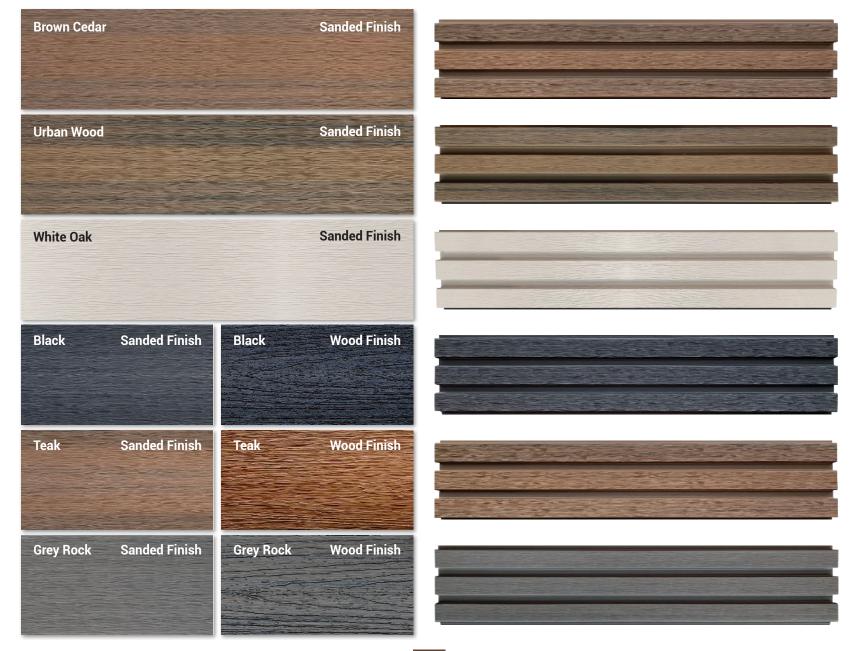

# FIBERWOOD Brings you a Variety of the Trendiest Colors for 2023

### **CLASSIC EDITION**

### **ROYAL EDITION**

### **Classic Edition**

The Classic Edition offers two types of finish: sanded or with wood groove. This type of siding is a perfect imitation of wood but without all of its drawbacks: a combination of the beauty of natural wood with the unequaled performance of our FIBERWOOD coextrusion composite wood. The Classic Edition is easy to install and allows you to create warm and unique spaces.

### **Royal Edition**

This style of fence stands out for its unique design both in its engineering structure and in its installation method. With its tri-dimensional look, the Royal Edition is not only visually extremely appealing, but it also has an ultra strong structure. It will add a unique touch to your outdoor landscaping and property with its contemporary and elegant look. Love at first sight guaranteed!