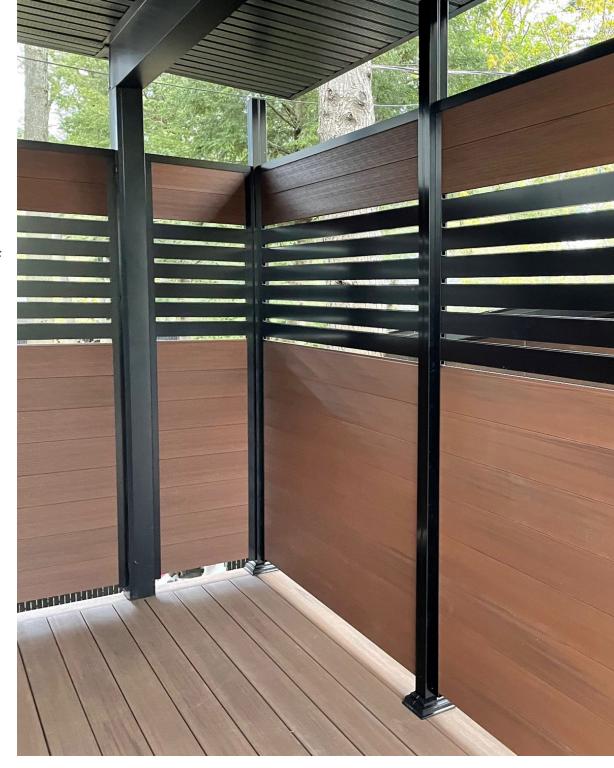

### ALUMINUM BOARDS

FIBERWOOD aluminum boards are made from a high-quality pure aluminum alloy 6063 T6 and a satin black powder coating.

This type of board provides maximum privacy while offering contemporary horizontal lines in style.

### **CHOOSE YOUR STYLE**

When it comes to aluminum boards, you have a choice between two distinct styles: open or as top fence. Each style offers unique advantages, allowing you to create an ambiance and aesthetics that match your personal taste.

The open style, with its elegant openings, adds a touch sophistication. These openings allow natural light to filter through, creating a subtle play of shadows and light. This style allows the sunlight to pass through the spaces between the slats, maintaining plants and lawns healthy while brightening dark areas of your garden.

Another interesting and popular option is to combine aluminum boards with a horizontal top section for your fence, adding a touch of modernity and dynamism to the overall look.

Whatever you choose, consider the overall aesthetics of your property, your desired level of privacy, and your personal preferences.