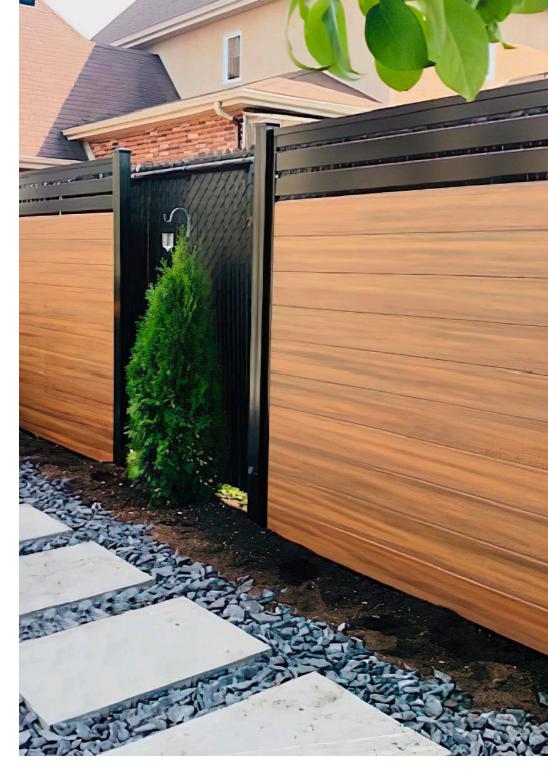

### **Classic Edition**

The Classic Edition offers two types of finish: sanded or with wood groove. This type of siding is a perfect imitation of wood but without all of its drawbacks: a combination of the beauty of natural wood with the unequaled performance of our FIBERWOOD coextrusion composite wood. The Classic Edition is easy to install and allows you to create warm and unique spaces.

# **Classic Edition**

- ✓ A classic! Perfect imitation of wood without its drawbacks
- ✓ The beauty of natural wood with the unmatched performance of our high quality FIBERWOOD coextrusion composite
- ✓ Solid board structure
- ✓ Tongue and Groove board system conceals screws for perfect installation
- ✓ Time-tested... 30-year warranty