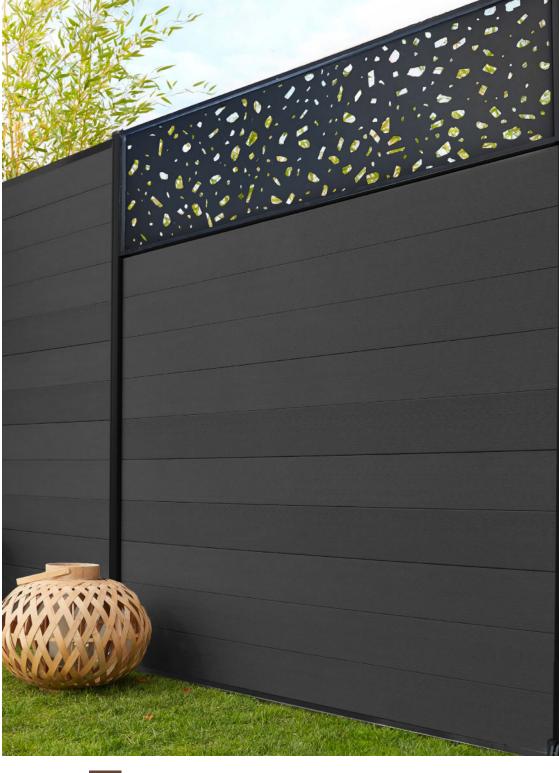

### FIBERWOOD DECORATIVE PANNELS

Choose from our five privacy wall models available in two sizes (6' X 1' and 6' X 2').

Add a touch of modernity and intimacy with our decorative aluminum panels! FIBERWOOD offers five contemporary designs that will bring a unique style to your outdoor living space.

Made from high-quality aluminum, these strong and durable walls can adapt to any garden or patio style.

Aluminum is a lightweight but sturdy material that does not rust or deform. It is also easy to maintain and clean, making it an ideal choice for privacy walls.

These aluminum privacy walls can be used on top of your fences or to hide unsightly elements such as trash cans or outdoor air conditioning units.

In addition to their aesthetics and functionality, aluminum privacy walls are also environmentally friendly. It is a recyclable and eco-responsible material.