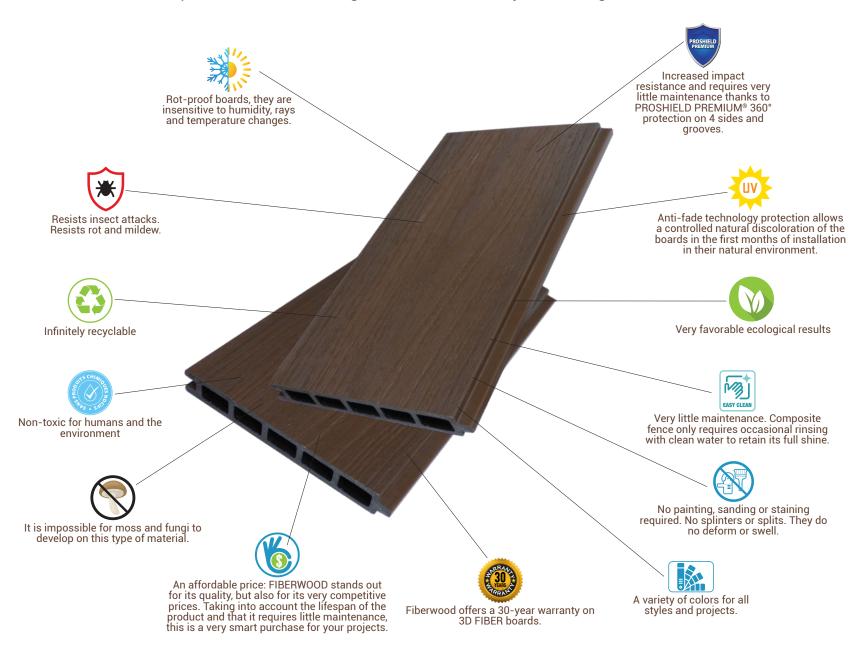

## FIBERWOOD BENEFITS

Our FIBERWOOD fences have innumerable advantages compared to all other types of fences available on the market, which make them a very wise choice for all your projects.

Very little maintenance. Unlike natural wood fences, our boards do not require heavy and regular maintenance. Composite fences only requires occasional rinsing with clean water to retain its full shine

No painting, sanding or staining required. No splinters or splits. They do no deform or swell.

A variety of colors for all styles and projects.

Resists insect attacks. Resists rot and mildew.

Anti-fade technology protection allows a controlled natural discoloration of the boards in the first months of installation in their natural environment.

Each board is 100% coated with PROSHIELD PREMIUM® for ultimate protection.

Rot-proof boards, they are insensitive to humidity, rays and temperature changes.

It is impossible for moss and fungi to develop on this type of material.

An affordable price: FIBERWOOD stands out for its quality, but also for its very competitive prices. Taking into account the lifespan of the product and that it requires little maintenance, this is a very smart purchase for your projects.

**PROSHIELD PREMIUM®** protection is an innovative process that provides a **protective layer on all four sides of composite fence**. This technique covers all sides of our board and **even inside the grooves**, providing an ultimate protection against stains, bumps and insects, as well as UV rays which are responsible for the discoloration of the boards.