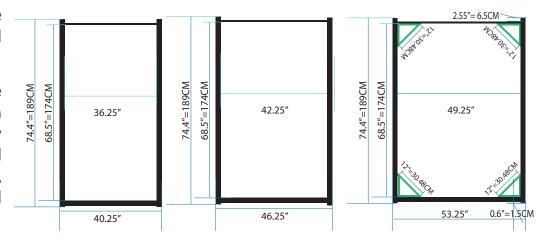

### **ALUMINUM DOORS**

Fiberwood offers 3 aluminum door structures:

- 40.25", black finish
- 46.25", black finish
- 53.25", black finish

The 40.25" door structure is perfect for spaces that require a discreet height while maintaining practical functionality. It is suitable for areas where a lower fence is prefered, while still maintaining a neat and elegant appearance.

For those seeking an intermediate height, our 46.25" door structure offers a perfect balance between privacy and openness. It is ideal for defining your property while allowing some visibility towards the outside

Finally, for a more imposing presence and enhanced privacy, choose the 53.25" door to leave a lasting impression while ensuring unmatched functionality and security.

All our aluminum door structures are meticulously designed with attention to detail and made from high-quality materials to ensure exceptional durability. They are also easy to maintain, weather-resistant, and require minimal upkeep.