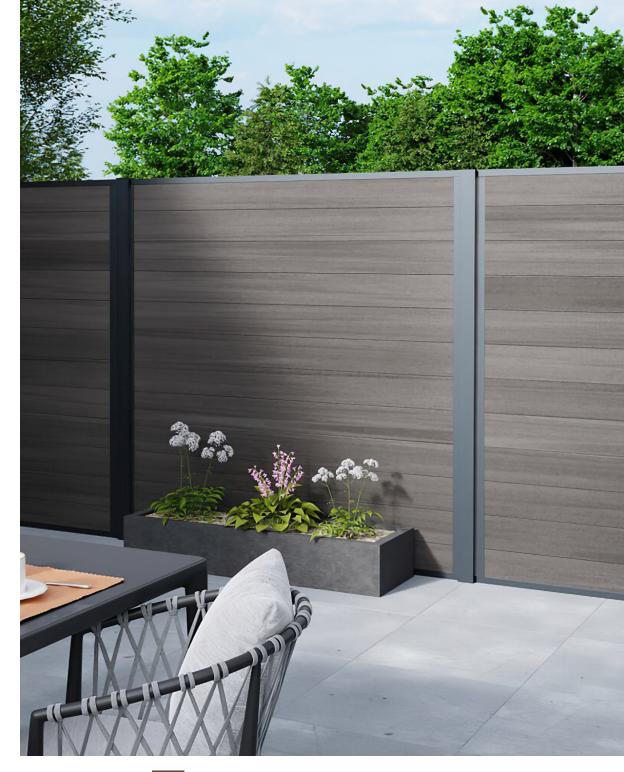

### **Classic Edition**

The Classic Edition offers two types of finish: sanded or with wood groove. This type of siding is a perfect imitation of wood but without all of its drawbacks: a combination of the beauty of natural wood with the unequaled performance of our FIBERWOOD coextrusion composite wood. The Classic Edition is easy to install and allows you to create warm and unique spaces.

# **Classic Edition**

- ✓ A classic! Perfect imitation of wood without its drawbacks
- ✓ The beauty of natural wood with the unmatched performance of our high quality FIBERWOOD coextrusion composite
- ✓ Solid board structure
- ✓ Tongue and Groove board system conceals screws for perfect installation
- ✓ Time-tested... 30-year warranty