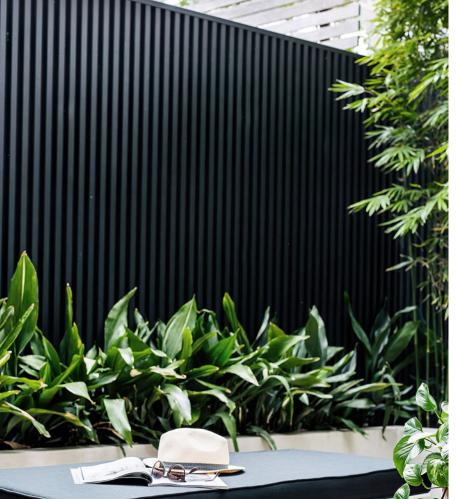

### ALUMINUM BOARDS

FIBERWOOD aluminum boards are made from a high-quality pure aluminum alloy 6063 T6 and a satin black powder coating.

This type of board provides maximum privacy while offering contemporary horizontal lines in style.

### **CHOOSE YOUR STYLE**

When it comes to aluminum boards, you have a choice between two distinct styles: open or as top fence. Each style offers unique advantages, allowing you to create an ambiance and aesthetics that match your personal taste.

The open style, with its elegant openings, adds a touch sophistication. These openings allow natural light to filter through, creating a subtle play of shadows and light. This style allows the sunlight to pass through the spaces between the slats, maintaining plants and lawns healthy while brightening dark areas of your garden.