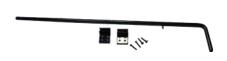

## **STRUCTURES & ACCESSORIES**

CP-DD-BLK Vertical Lock Kit for Co-extrusion Composite or Aluminum Double Doors

CP-ALCAP-02 3x3in Aluminum Cap for Post of 3in - Black

CP-ALCAP-2X2 Aluminum Cap for Door Post of 2in - Black

CP-ALCOVER-2 5x5in Aluminum Cover for Base of 3in - Black

CP-ALPLATE-02-2023 4.72x4.72po Aluminum Plate for Base of 3in - Black

CP-ALUG-42 Aluminum Door of 40.25in - Black

CP-ALUG-48 Aluminum Door of 46.25in - Black

CP-ALUG-55 Aluminum Door of 53.25in - Black

CP-ALULS-4X4 Aluminum L-Bracket 4x4in - Black

CP-ALULS-4X5.5 Aluminum L-Bracket 4x5.5in - Black

CP-ALU-GH Aluminum Gate Handle for Composite - Black