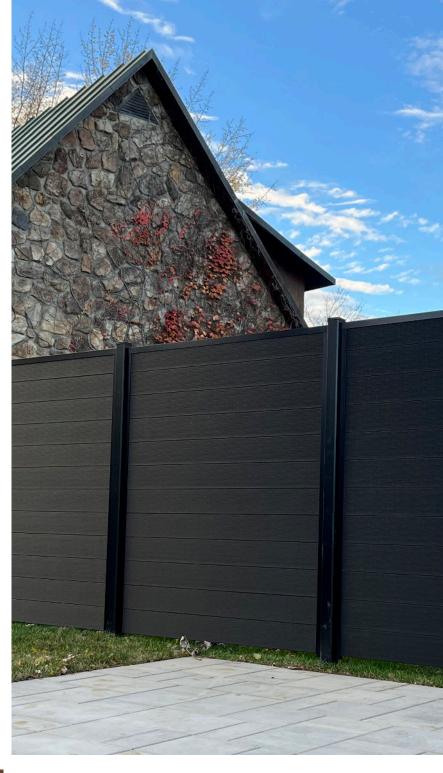

### **Royal Edition**

This style of fence stands out for its unique design both in its engineering structure and in its installation method. With its tri-dimensional look, the Royal Edition is not only visually extremely appealing, but it also has an ultra strong structure. It will add a unique touch to your outdoor landscaping and property with its contemporary and elegant look. Love at first sight guaranteed!

# **Royal Edition**

- ✓ Unique engineering design
- ✓ FIBERWOOD co-extrusion fence of exceptional quality
- ✓ Very attractive multidimensional appearance
- ✓ Contemporary modern look
- ✓ Ultra strong board structure
- ✓ Tongue and Groove board system conceals screws for perfect installation
- ✓ Time-tested... 30-year warranty