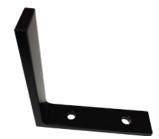

## **STRUCTURES & ACCESSORIES**

CP-DD-BLK Vertical Lock Kit for Co-extrusion Composite or Aluminum Double Doors

CP-ALCAP-02 3x3in Aluminum Cap for Post of 3in - Black

CP-ALCAP-2X2 Aluminum Cap for Door Post of 2in - Black

CP-ALUG-55 Aluminum Door of 53.25in - Black

CP-ALULS-4X4 Aluminum L-Bracket 4x4in - Black

CP-ALULS-4X5.5 Aluminum L-Bracket 4x5.5in - Black

CP-ALU-GH Aluminum Gate Handle for Composite - Black