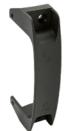

CP-ALUG-55 Aluminum Door of 53.25in - Black

CP-ALULS-4X4 Aluminum L-Bracket 4x4in - Black

CP-ALULS-4X5.5 Aluminum L-Bracket 4x5.5in - Black

CP-ALU-GH Aluminum Gate Handle for Composite - Black