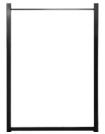

### **ALUMINUM DOORS**

Fiberwood offers 3 aluminum door structures:

- 40.25", black finish
- 46.25", black finish
- 53.25", black finish

The 40.25" door structure is perfect for spaces that require a discreet height while maintaining practical functionality. It is suitable for areas where a lower fence is prefered, while still maintaining a neat and elegant appearance.

For those seeking an intermediate height, our 46.25" door structure offers a perfect balance between privacy and openness. It is ideal for defining your property while allowing some visibility towards the outside

Finally, for a more imposing presence and enhanced privacy, choose the 53.25" door to leave a lasting impression while ensuring unmatched functionality and security.

All our aluminum door structures are meticulously designed with attention to detail and made from high-quality materials to ensure exceptional durability. They are also easy to maintain, weather-resistant, and require minimal upkeep.