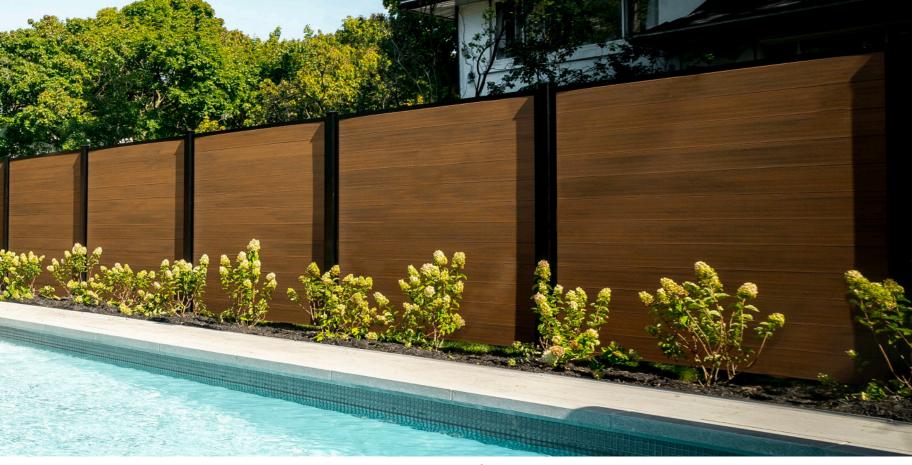

### **Classic Edition**

The Classic Edition offers two types of finish: sanded or with wood groove. This type of siding is a perfect imitation of wood but without all of its drawbacks: a combination of the beauty of natural wood with the unequaled performance of our FIBERWOOD coextrusion composite wood. The Classic Edition is easy to install and allows you to create warm and unique spaces.

# **Classic Edition**

- ✓ A classic! Perfect imitation of wood without its drawbacks
- ✓ The beauty of natural wood with the unmatched performance of our high quality FIBERWOOD coextrusion composite
- ✓ Solid board structure
- ✓ Tongue and Groove board system conceals screws for perfect installation
- ✓ Time-tested... 30-year warranty