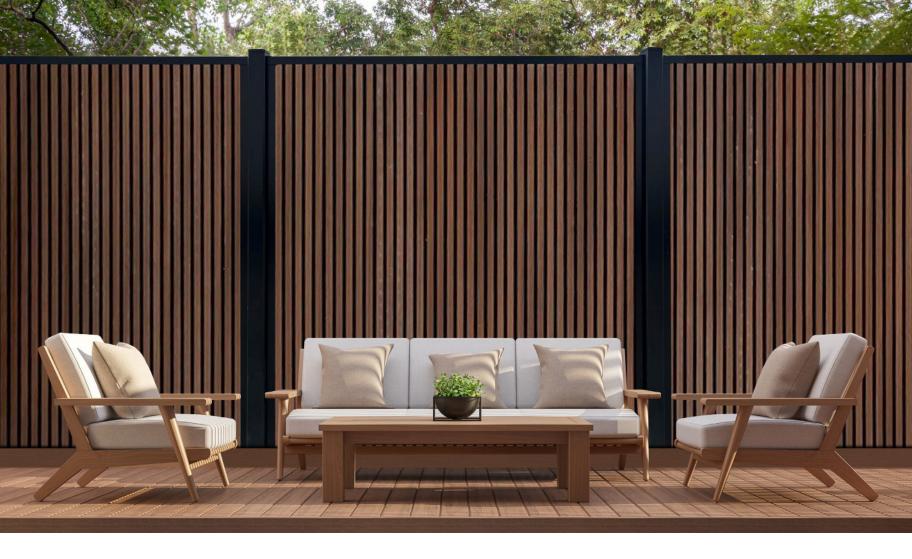

# FIBERWOOD COMPOSITE FENCES

### **Royal Edition**

This style of fence stands out for its unique design both in its engineering structure and in its installation method. With its tri-dimensional look, the Royal Edition is not only visually extremely appealing, but it also has an ultra strong structure. It will add a unique touch to your outdoor landscaping and property with its contemporary and elegant look. Love at first sight guaranteed!