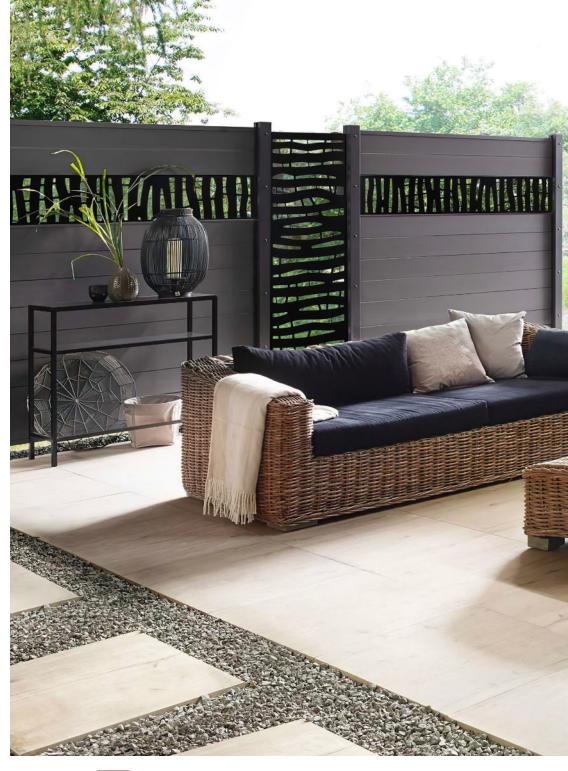

# FIBERWOOD COMPOSITE FENCES

### FIBERWOOD DECORATIVE PANNELS

Choose from our five privacy wall models available in two sizes (6' X 1' and 6' X 2').

Add a touch of modernity and intimacy with our decorative aluminum panels! FIBERWOOD offers five contemporary designs that will bring a unique style to your outdoor living space.

These aluminum privacy walls can be used on top of your fences or to hide unsightly elements such as trash cans or outdoor air conditioning units.

In addition to their aesthetics and functionality, aluminum privacy walls are also environmentally friendly. It is a recyclable and eco-responsible material.