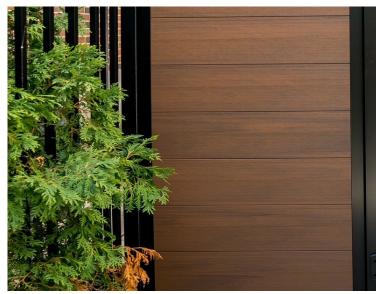

### **Classic Edition**

The Classic Edition offers two types of finish: sanded or with wood groove. This type of siding is a perfect imitation of wood but without all of its drawbacks: a combination of the beauty of natural wood with the unequaled performance of our FIBERWOOD coextrusion composite wood. The Classic Edition is easy to install and allows you to create warm and unique spaces.

Each board is 100% coated with PROSHIELD PREMIUM® for ultimate protection.

Rot-proof boards, they are insensitive to humidity, rays and temperature changes.

It is impossible for moss and fungi to develop on this type of material.