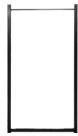

### **ALUMINUM DOORS**

Fiberwood offers 3 aluminum door structures:

- 40.25", black finish
- 46.25", black finish
- 53.25", black finish

The 40.25" door structure is perfect for spaces that require a discreet height while maintaining practical functionality. It is suitable for areas where a lower fence is prefered, while still maintaining a neat and elegant appearance.

For those seeking an intermediate height, our 46.25" door structure offers a perfect balance between privacy and openness. It is ideal for defining your property while allowing some visibility towards the outside

Finally, for a more imposing presence and enhanced privacy, choose the 53.25" door to leave a lasting impression while ensuring unmatched functionality and security.

All our aluminum door structures are meticulously designed with attention to detail and made from high-quality materials to ensure exceptional durability. They are also easy to maintain, weather-resistant, and require minimal upkeep.