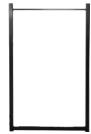

### **ALUMINUM DOORS**

Fiberwood offers 3 aluminum door structures:

- 40.25", black finish
- 46.25", black finish
- 53.25", black finish

The 40.25" door structure is perfect for spaces that require a discreet height while maintaining practical functionality. It is suitable for areas where a lower fence is prefered, while still maintaining a neat and elegant appearance.

For those seeking an intermediate height, our 46.25" door structure offers a perfect balance between privacy and openness. It is ideal for defining your property while allowing some visibility towards the outside

Finally, for a more imposing presence and enhanced privacy, choose the 53.25" door to leave a lasting impression while ensuring unmatched functionality and security.

All our aluminum door structures are meticulously designed with attention to detail and made from high-quality materials to ensure exceptional durability. They are also easy to maintain, weather-resistant, and require minimal upkeep.