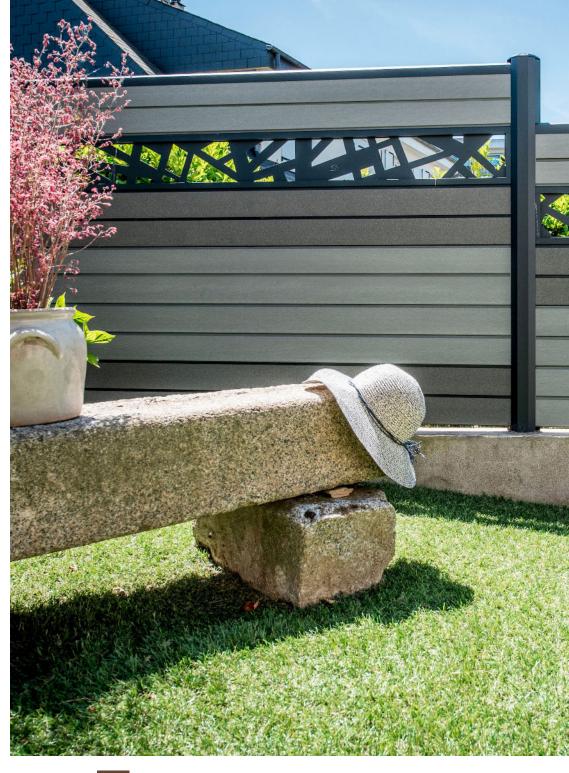

### FIBERWOOD DECORATIVE PANNELS

Choose from our five privacy wall models available in two sizes (6' X 1' and 6' X 2').

Add a touch of modernity and intimacy with our decorative aluminum panels! FIBERWOOD offers five contemporary designs that will bring a unique style to your outdoor living space.

# ALUMINUM DECORATIVE PANNEL - RIVERSTONE

The RIVERSTONE aluminum decorative panel adds a touch of modernity while serving as a privacy wall. It's the perfect choice to bring a touch of sophistication to your outdoor space.

#### **CHOOSE RIVERSTONE**

**Sleek style**: it recalls the pebbles found on the bank of a small stream. A modern design that brings an elegant and minimal aesthetic to your fence.

**Versatility**: Black is a universal color that goes well with different decor and landscape styles, making it a popular choice for fences.