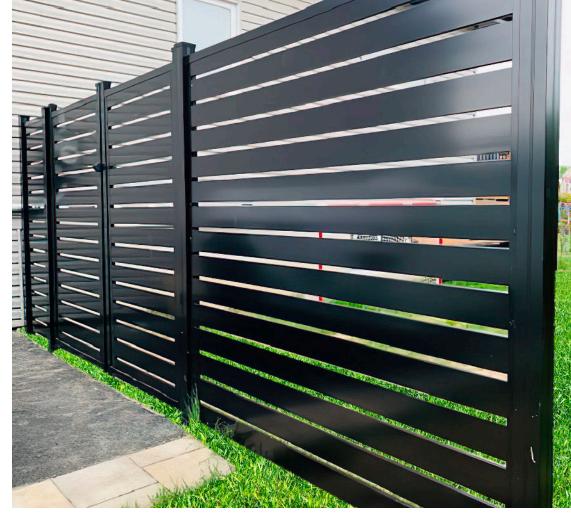

# FIBERWOOD COMPOSITE FENCES

Our co-extrusion composite fences are available in two editions and a range of trendy various colors to meet all your expectations and all your requirements for your exterior projects.