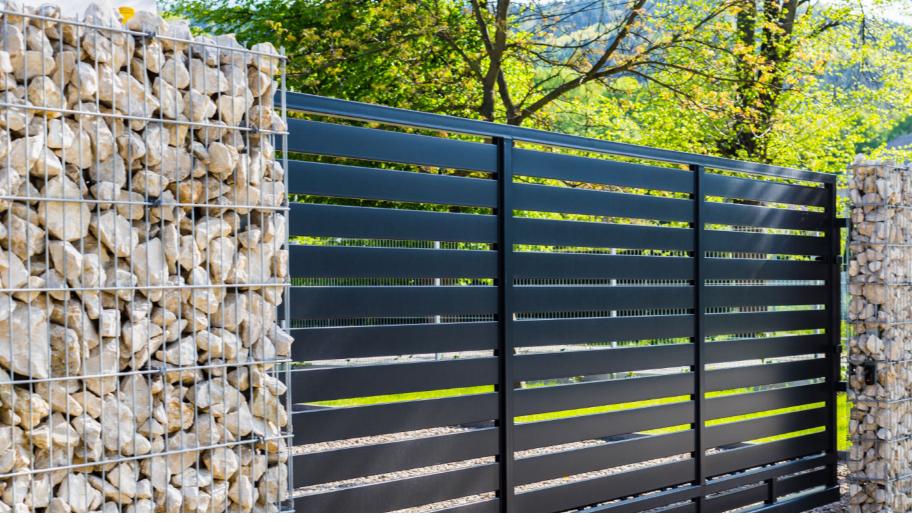

### ALUMINUM BOARDS

FIBERWOOD aluminum boards are made from a high-quality pure aluminum alloy 6063 T6 and a satin black powder coating.

This type of board provides maximum privacy while offering contemporary horizontal lines in style.

### **CHOOSE YOUR STYLE**

When it comes to aluminum boards, you have a choice between two distinct styles: open or as top fence. Each style offers unique advantages, allowing you to create an ambiance and aesthetics that match your personal taste.

The open style, with its elegant openings, adds a touch sophistication. These openings allow natural light to filter through, creating a subtle play of shadows and light. This style allows the sunlight to pass through the spaces between the slats, maintaining plants and lawns healthy while brightening dark areas of your garden.