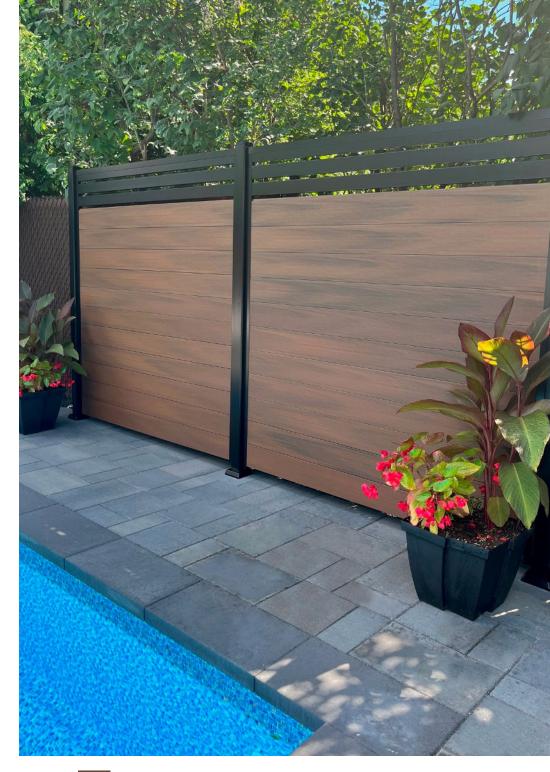

### **Classic Edition**

The Classic Edition offers two types of finish: sanded or with wood groove. This type of siding is a perfect imitation of wood but without all of its drawbacks: a combination of the beauty of natural wood with the unequaled performance of our FIBERWOOD coextrusion composite wood. The Classic Edition is easy to install and allows you to create warm and unique spaces.

An affordable price: FIBERWOOD stands out for its quality, but also for its very competitive prices. Taking into account the lifespan of the product and that it requires little maintenance, this is a very smart purchase for your projects.