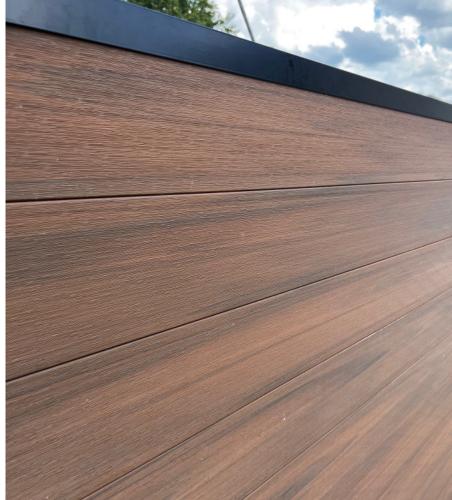

### **Classic Edition**

The Classic Edition offers two types of finish: sanded or with wood groove. This type of siding is a perfect imitation of wood but without all of its drawbacks: a combination of the beauty of natural wood with the unequaled performance of our FIBERWOOD coextrusion composite wood. The Classic Edition is easy to install and allows you to create warm and unique spaces.

Each board is 100% coated with PROSHIELD PREMIUM® for ultimate protection.

Rot-proof boards, they are insensitive to humidity, rays and temperature changes.

It is impossible for moss and fungi to develop on this type of material.