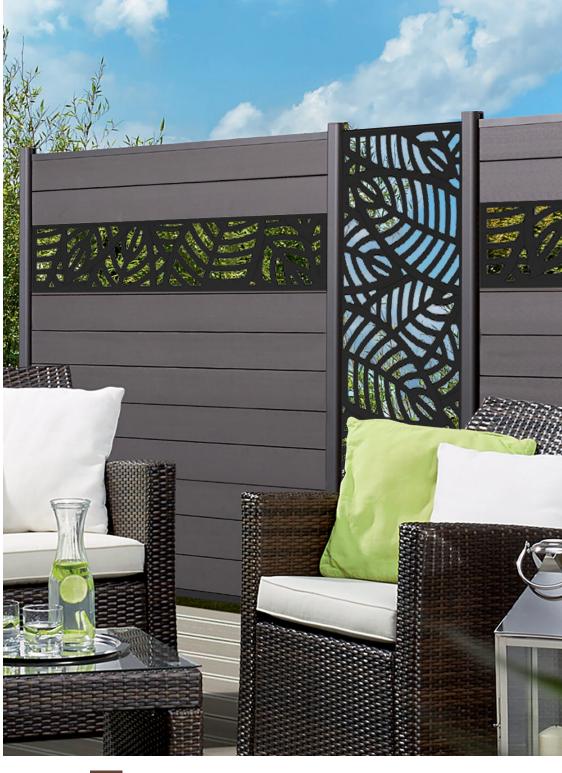

# ALUMINUM DECORATIVE PANNEL - PALM

The PALM decorative aluminum panel offers a tropical leaf design that will bring a touch of exoticism, nature, and freshness to your outdoor space while serving as a privacy wall.

#### **CHOOSE PALM**

**Exotic Style**: Tropical leaves are often associated with warmth, life, and beauty, which can give a pleasant and relaxed atmosphere to the place where the panel is installed.

**Low Maintenance**: Unlike other materials, aluminum requires very little maintenance to retain its appearance.

**Durability**: Aluminum is a durable material, resistant to corrosion and easy to maintain, making it an ideal choice for an outdoor decorative panel.