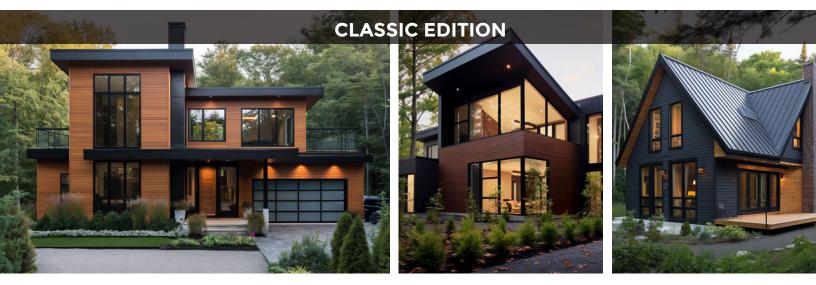

The CLASSIC edition offers you much more than a simple wood imitation. The co-extrusion composite wood of Fibewood is a perfect fusion of the natural beauty of wood and unmatched quality and durability performance. With the CLASSIC edition, your outdoor or indoor space will transform into a haven of tranquility, where the splendor of wood blends seamlessly with the convenience and performance of composite.

## BOARD & BATTEN EDITION (3 COLORS)

Pure White

CLASSIC EDITION (7 COLORS)