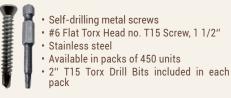

#### SCREW & DRILL FOR WALL CLADDING

Secure all your cladding boards and moldings using either our wood framing screws or self-drilling metal screws for steel framing. Made of stainless steel, they are suitable for both indoor and outdoor installations. Their full-thread design ensures shear strength, while their steel body adds durability.