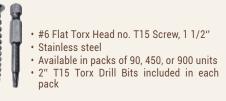

#### SCREW & DRILL FOR WALL CLADDING

Secure all your cladding boards and moldings using either our wood framing screws or self-drilling metal screws for steel framing. Made of stainless steel, they are suitable for both indoor and outdoor installations. Their full-thread design ensures shear strength, while their steel body adds durability.