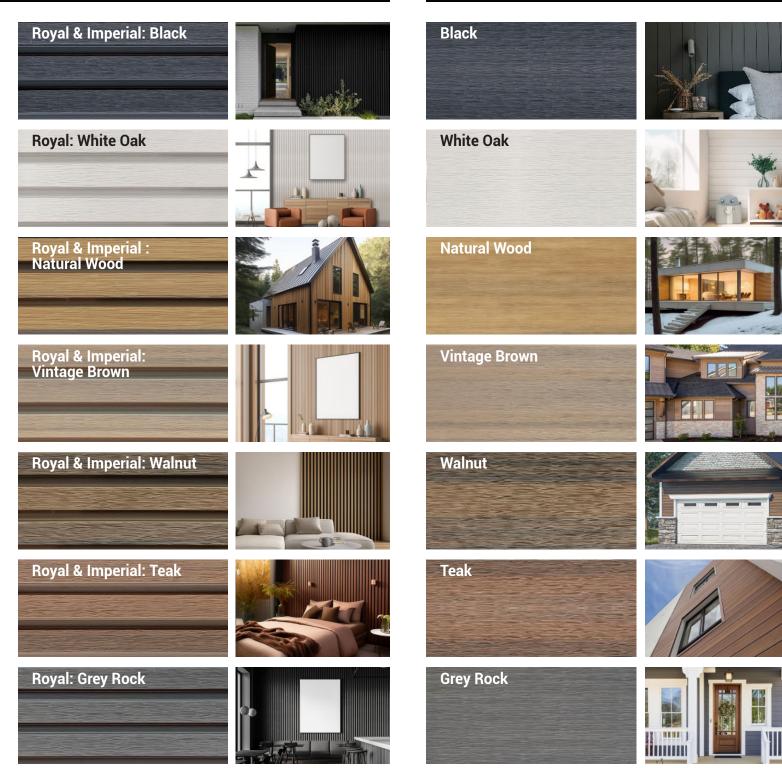

or indoor space will transform into a haven of tranquility, where the splendor of wood blends seamlessly with the convenience and performance of composite.



Immerse yourself in timeless elegance with the BOARD AND BATTEN edition, a wall covering that transcends the boundaries of traditional design. But this wall covering goes beyond its captivating aesthetics. It is crafted, like all our other composite wood profiles, with cutting-edge engineering to provide exceptional resistance to outdoor elements, moisture, and temperature changes. Its remarkable durability ensures a flawless appearance over time, without the need for tedious maintenance.

## BOARD & BATTEN EDITION (3 COLORS)







Pure White

CLASSIC EDITION (7 COLORS)



## ROYAL EDITION (7 COLORS) & IMPERIAL EDITION (5 COLORS)



#### INSTALLATION MOLDINGS FOR WALL CLADDING

Discover our range of ultra-easy-to-install trims, now available in 7 colors. Thanks to their simple and quick fixing system, you'll be able to complete all your wall covering projects in the blink of an eye. Each trim is composed of two pieces, the front trim and the back trim. The front trim is made from co-extruded composite that matches the cladding board's color, ensuring a smooth finish. The back trim is made from aluminum and is pre-drilled with holes to facilitate installation. Each aluminum piece is coated with black powder to prevent reflection. Add a touch of style with ease using our range of trims.



#### SCREW & DRILL FOR WALL CLADDING

Secure all your cladding boards and moldings using either our wood framing screws or self-dr