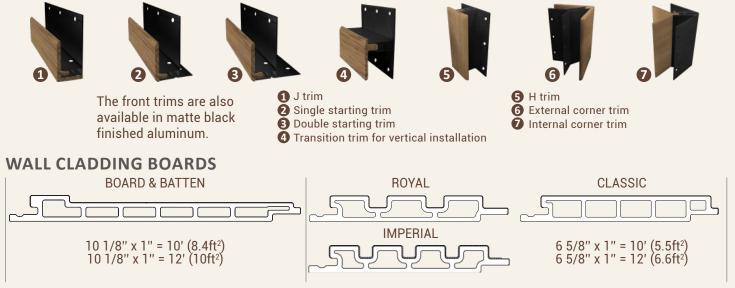

#### INSTALLATION MOLDINGS FOR WALL CLADDING

Discover our range of ultra-easy-to-install trims, now available in 7 colors. Thanks to their simple and quick fixing system, you'll be able to complete all your wall covering projects in the blink of an eye. Each trim is composed of two pieces, the front trim and the back trim. The front trim is made from co-extruded composite that matches the cladding board's color, ensuring a smooth finish. The back trim is made from aluminum and is pre-drilled with holes to facilitate installation. Each aluminum piece is coated with black powder to prevent reflection. Add a touch of style with ease using our range of trims.

## BOARD & BATTEN EDITION (3 COLORS)

Pure White

CLASSIC EDITION (7 COLORS)

## ROYAL EDITION (7 COLORS) & IMPERIAL EDITION (5 COLORS)