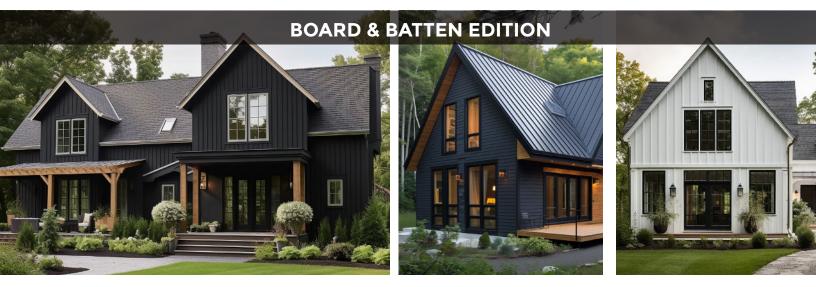

Immerse yourself in timeless elegance with the BOARD AND BATTEN edition, a wall covering that transcends the boundaries of traditional design. But this wall covering goes beyond its captivating aesthetics. It is crafted, like all our other composite wood profiles, with cutting-edge engineering to provide exceptional resistance to outdoor elements, moisture, and temperature changes. Its remarkable durability ensures a flawless appearance over time, without the need for tedious maintenance.

## BOARD & BATTEN EDITION (3 COLORS)

Pure White

CLASSIC EDITION (7 COLORS)