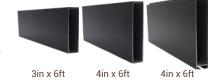

- Powder coated aluminum decorative panels;
- Available in two sizes (6'X1') et (6'X2');
- Can be installed vertically or horizontally, either between boards or on top of the fence;
- Perfect finish thanks to the integrated frame;
- 10-year warranty on the panels.