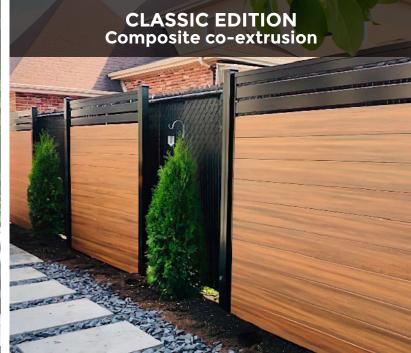

### CLASSIC

- Natural sanded finish
- The beauty of wood without its drawbacks
- Solid board structure
- Tongue-and-groove board system
- Exceptional quality co-extruded composite
- Built to last, 30-year warranty on the boards