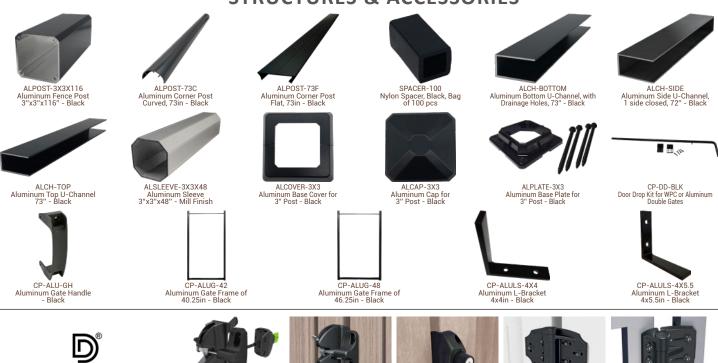

### STRUCTURES & ACCESSORIES

LLAA / OKKLATCH® REGULAR / General-purpose Gate Latch

LL3PWA / OKKLATCH® PLUS / Medium Security Gate Latch