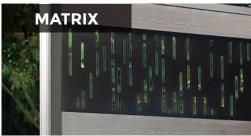

### **ALUMINUM DECORATIVE PANELS**

### Five modern and attractive designs

Made from high-quality aluminum, these sturdy and long-lasting boards are rust-proof and resistant to deformation. They are easy to maintain and clean.

They can be used within our fence systems for aesthetic to conceal elements such as garbage bins or outdoor air conditioning units for example, in addition to their beauty and functionality, they are environmentally friendly as aluminum is a recyclable and eco-responsible material.

- Powder coated aluminum decorative panels;
- Available in two sizes (6'X1') et (6'X2');
- Can be installed vertically or horizontally, either between boards or on top of the fence;
- Perfect finish thanks to the integrated frame;
- 10-year warranty on the panels.