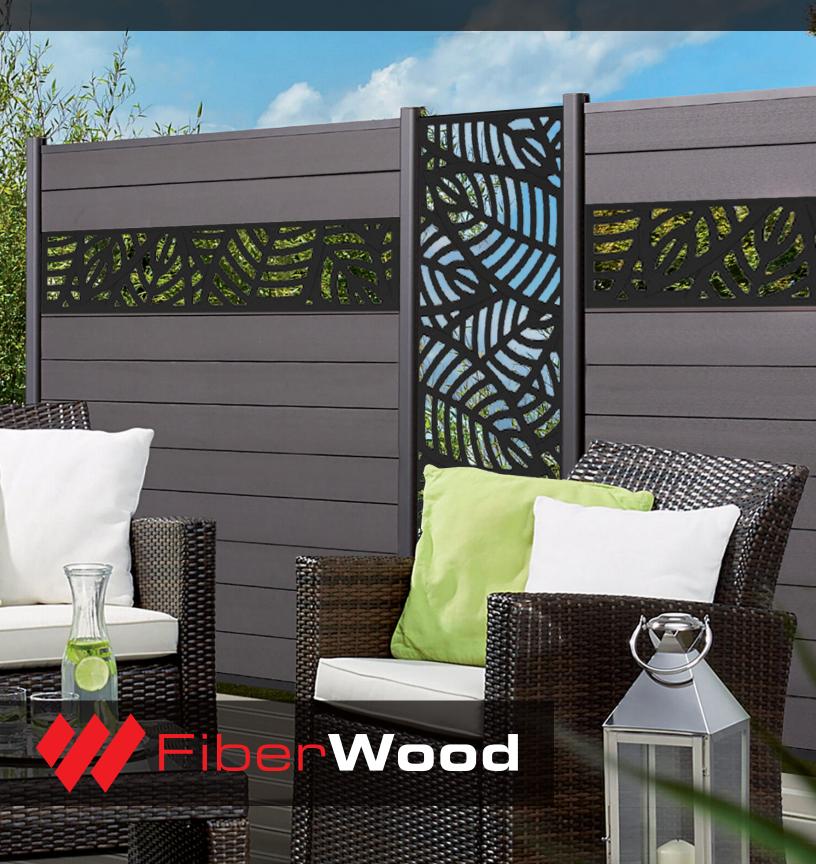

### **ALUMINUM DECORATIVE PANELS**

### Five modern and attractive designs

Made from high-quality aluminum, these sturdy and long-lasting boards are rust-proof and resistant to deformation. They are easy to maintain and clean.

They can be used within our fence systems for aesthetic to conceal elements such as garbage bins or outdoor air conditioning units for example, in addition to their beauty and functionality, they are environmentally friendly as aluminum is a recyclable and eco-responsible material.

- Powder coated aluminum decorative panels;
- Available in two sizes (6'X1') et (6'X2');
- Can be installed vertically or horizontally, either between boards or on top of the fence;
- Perfect finish thanks to the integrated frame;
- 10-year warranty on the panels.

### FIBERWOOD Brings you a Variety of the Trendiest Colors