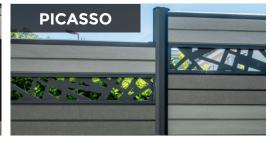

### **ALUMINUM DECORATIVE PANELS**

### Five modern and attractive designs

Made from high-quality aluminum, these sturdy and long-lasting boards are rust-proof and resistant to deformation. They are easy to maintain and clean.

They can be used within our fence systems for aesthetic to conceal elements such as garbage bins or outdoor air conditioning units for example, in addition to their beauty and functionality, they are environmentally friendly as aluminum is a recyclable and eco-responsible material.

- Powder coated aluminum decorative panels;
- Available in two sizes (6'X1') et (6'X2');
- Can be installed vertically or horizontally, either between boards or on top of the fence;
- Perfect finish thanks to the integrated frame;
- 10-year warranty on the panels.