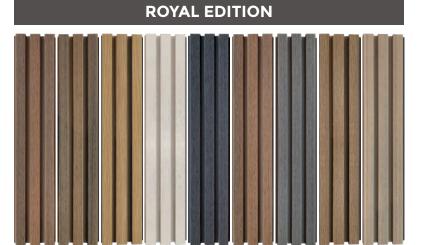

### FIBERWOOD Brings you a Variety of the Trendiest Colors

### **CLASSIC EDITION**

Walnut

**Natural Wood** 

White Oak

Black

Teak

**Grey Rock** 

Rich Maple