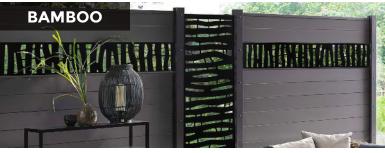

### Five modern and attractive designs

Made from high-quality aluminum, these sturdy and long-lasting boards are rust-proof and resistant to deformation. They are easy to maintain and clean.

They can be used within our fence systems for aesthetic to conceal elements such as garbage bins or outdoor air conditioning units for example, in addition to their beauty and functionality, they are environmentally friendly as aluminum is a recyclable and eco-responsible material.

- Powder coated aluminum decorative panels;
- Available in two sizes (6'X1') et (6'X2');
- Can be installed vertically or horizontally, either between boards or on top of the fence;
- Perfect finish thanks to the integrated frame;
- 10-year warranty on the panels.