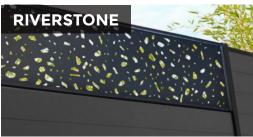

### **ALUMINUM DECORATIVE PANELS**

### Five modern and attractive designs

Made from high-quality aluminum, these sturdy and long-lasting boards are rust-proof and resistant to deformation. They are easy to maintain and clean.

They can be used within our fence systems for aesthetic to conceal elements such as garbage bins or outdoor air conditioning units for example, in addition to their beauty and functionality, they are environmentally friendly as aluminum is a recyclable and eco-responsible material.

- Powder coated aluminum decorative panels;
- Available in two sizes (6'X1') et (6'X2');
- Can be installed vertically or horizontally, either between boards or on top of the fence;
- Perfect finish thanks to the integrated frame;
- 10-year warranty on the panels.