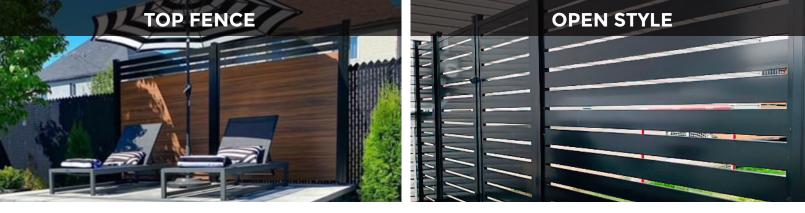

### **CHOOSE YOUR STYLE**

D&D Technologies®

- Top Fence: Embrace this highly popular trend by combining composite fencing and adding aluminum boards in a horizontal top section.
- Open Style: allows for the creation of a very trendy fence that lets natural light filter through the boards while creating the desired privacy.