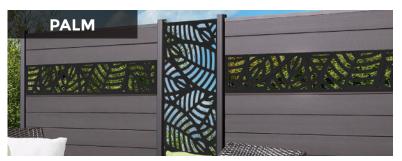

### **ALUMINUM DECORATIVE PANELS**

### Five modern and attractive designs

Made from high-quality aluminum, these sturdy and long-lasting boards are rust-proof and resistant to deformation. They are easy to maintain and clean.

They can be used within our fence systems for aesthetic to conceal elements such as garbage bins or outdoor air conditioning units for example, in addition to their beauty and functionality, they are environmentally friendly as aluminum is a recyclable and eco-responsible material.

- Powder coated aluminum decorative panels;
- Available in two sizes (6'X1') et (6'X2');
- Can be installed vertically or horizontally, either between boards or on top of the fence;
- Perfect finish thanks to the integrated frame;
- 10-year warranty on the panels.