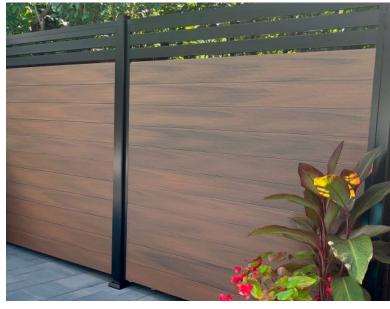

### CLASSIC

- Natural sanded finish
- The beauty of wood without its drawbacks
- Solid board structure
- Tongue-and-groove board system
- Exceptional quality co-extruded composite
- Built to last, 30-year warranty on the boards